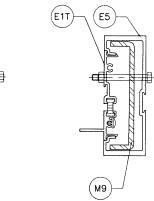

WIDTH (W) = W1 AT FRAME JAMB

W2 + W3WIDTH (W) = AT FRAME MULLION

INTERPOLATION BETWEEN WIDTHS ALLOWED.

JAMB 'J1'

TOTAL
|x ALUM + |x STL x 2.9 | 17.4845

ALUMINUM STEEL

| Ix IN^4 | Sx IN^3 |    |
|---------|---------|----|
| 6.7077  | 2.6264  | AL |
| 3.7533  | 1.6681  | ST |
| 17.4045 |         | TO |

|                                 | Ix  | IN^4 | Sx  | IN^3 |
|---------------------------------|-----|------|-----|------|
| ALUMINUM                        | 6.8 | 787  | 2.6 | 933  |
| STEEL                           | 5.8 | 308  | 2.5 | 5559 |
| TOTAL<br>Ix ALUM + Ix STL X 2.9 | 23. | 6206 |     |      |