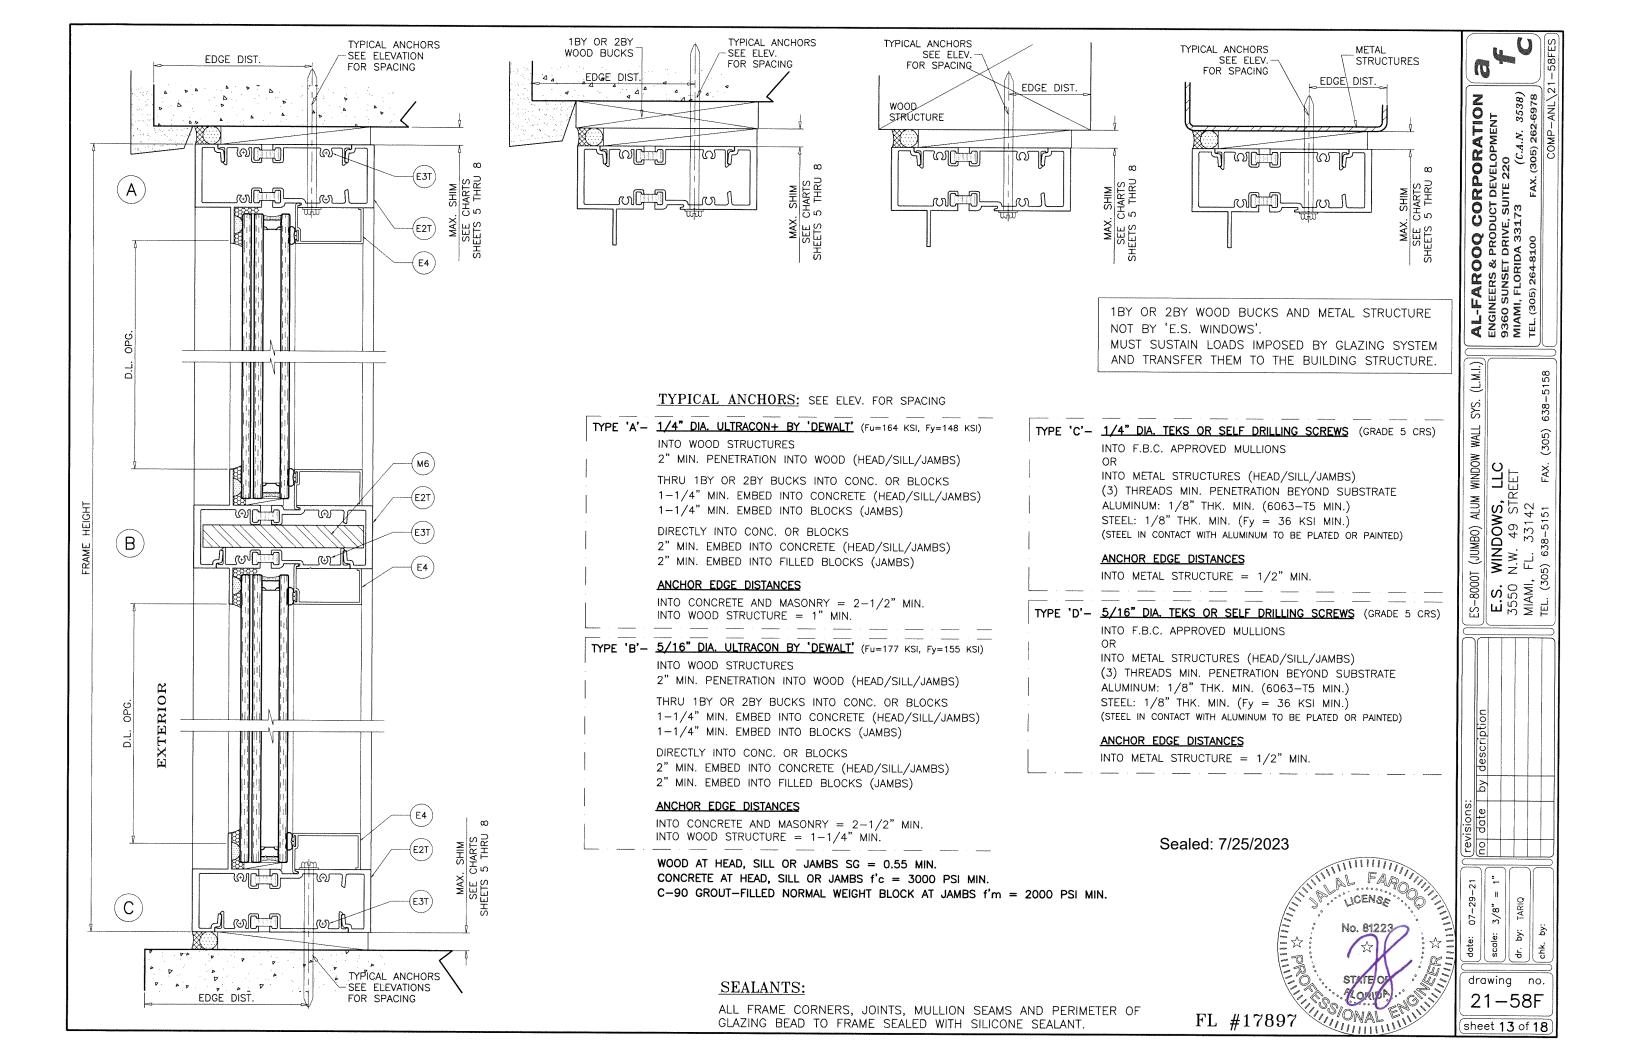

MULLIONS

Sealed: 7/25/2023

ES-8000T (JUMBO) ALUM WINDOW WALL SYS. (L.M.I.)

E.S. WINDOWS, LLC
3550 N.W. 49 STREET
MIAMI, FL. 33142

TEL. (305) 638-5151 FAX. (305) 638-5158 revisions: no date by description

drawing no.

## ANCHORS TYPES: SEE SHEET 13 FOR DESCRIPTION

A2=(2) ANCHORS TYPE 'A' AT EACH SIDE OF JAMB AND MULLION A3=(3) ANCHORS TYPE 'A' AT EACH SIDE OF JAMB AND MULLION A4=(4) ANCHORS TYPE 'A' AT EACH SIDE OF JAMB AND MULLION

## ANCHORS TYPES: SEE SHEET 13 FOR DESCRIPTION

C2=(2) ANCHORS TYPE 'C' AT EACH SIDE OF JAMB AND MULLION C3=(3) ANCHORS TYPE 'C' AT EACH SIDE OF JAMB AND MULLION C4=(4) ANCHORS TYPE 'C' AT EACH SIDE OF JAMB AND MULLION