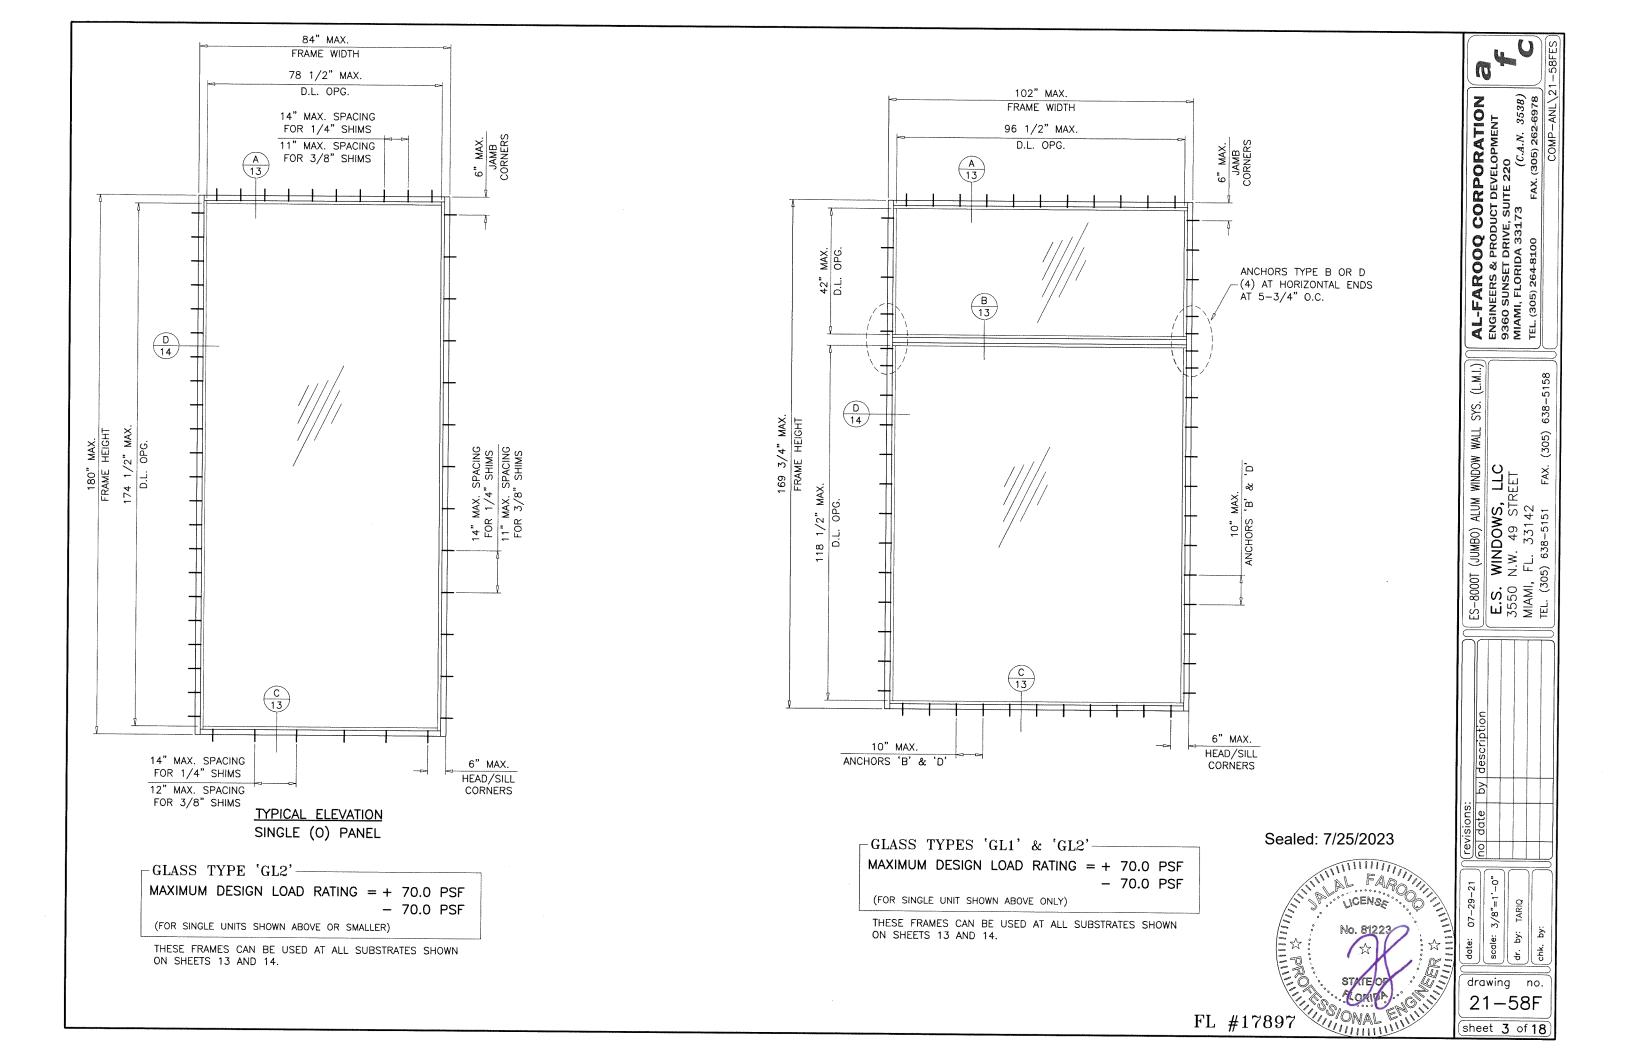

THE CAPACITY SHOULD EXCEED THE DESIGN LOAD.

|                   | GLASS LO      | AD CAP | ACITY -     | PSF         |                                      |  |  |  |
|-------------------|---------------|--------|-------------|-------------|--------------------------------------|--|--|--|
|                   |               |        | GLASS TYPES |             |                                      |  |  |  |
| NOMINA            | AL DIMS.      | ,      | L1'         | 1 1         | GL2'                                 |  |  |  |
| D.L.O. WIDTH      | D.L.O. HEIGHT | EXT.(+ | ) INT.(-    | <del></del> | <del></del>                          |  |  |  |
| 60-1/2"           |               | 70.0   | 70.0        | 70.0        | 70.0                                 |  |  |  |
| 66-1/2"           |               | 70.0   | 70.0        | 70.0        | 70.0                                 |  |  |  |
| 72-1/2"           |               | 70.0   | <del></del> |             |                                      |  |  |  |
| 72 1/2<br>78-1/2" |               |        | 70.0        | 70.0        | 70.0                                 |  |  |  |
| 84-1/2"           | 102-1/2"      | 70.0   | 70.0        | 70.0        | 70.0                                 |  |  |  |
| ,                 |               | 70.0   | 70.0        | 70.0        | 70.0                                 |  |  |  |
| 90-1/2"           |               | 70.0   | 70.0        | 70.0        | 70.0                                 |  |  |  |
| 96-1/2"           |               | 70.0   | 70.0        | 70.0        | 70.0                                 |  |  |  |
| 102-1/2"          |               | 66.1   | 66.1        | 66.1        | 66.1                                 |  |  |  |
| 60-1/2"           |               | 70.0   | 70.0        | 70.0        | 70.0                                 |  |  |  |
| 66-1/2"           |               | 70.0   | 70.0        | 70.0        | 70.0                                 |  |  |  |
| 72-1/2"           |               | 70.0   | 70.0        | 70.0        | 70.0                                 |  |  |  |
| 78-1/2"           | 114-1/2"      | 70.0   | 70.0        | 70.0        | 70.0                                 |  |  |  |
| 84-1/2"           |               | 70.0   | 70.0        | 70.0        | 70.0                                 |  |  |  |
| 90-1/2"           |               | 70.0   | 70.0        | 70.0        | 70.0                                 |  |  |  |
| 96-1/2"           |               | 70.0   | 70.0        | 70.0        | 70.0                                 |  |  |  |
| 102-1/2"          |               | _      | _           | 54.4        | 54.4                                 |  |  |  |
| 60-1/2"           |               | 70.0   | 70.0        | 70.0        | 70.0                                 |  |  |  |
| 66-1/2"           |               | 70.0   | 70.0        | 70.0        | 70.0                                 |  |  |  |
| 72-1/2"           |               | 70.0   | 70.0        | 70.0        | 70.0                                 |  |  |  |
| 78-1/2"           |               | 70.0   | 70.0        | 70.0        | 70.0                                 |  |  |  |
| 84-1/2"           | 118-1/2"      | 70.0   | 70.0        | 70.0        | 70.0                                 |  |  |  |
| 90-1/2"           | ļ             | 70.0   | 70.0        | 70.0        | 70.0                                 |  |  |  |
| 96-1/2"           |               | 70.0   | 70.0        | 70.0        | 70.0                                 |  |  |  |
| 102-1/2"          |               | 70.0   | 70.0        |             | <del> </del>                         |  |  |  |
| 60-1/2"           |               | 70.0   | 70.0        | 54.4        | 54.4                                 |  |  |  |
| 66-1/2"           |               |        |             | 70.0        | 70.0                                 |  |  |  |
| 72-1/2"           | <u> </u>      | 70.0   | 70.0        | 70.0        | 70.0                                 |  |  |  |
|                   |               | 70.0   | 70.0        | 70.0        | 70.0                                 |  |  |  |
| 78-1/2"           | 126-1/2"      | 70.0   | 70.0        | 70.0        | 70.0                                 |  |  |  |
| 84-1/2"           |               | 70.0   | 70.0        | 70.0        | 70.0                                 |  |  |  |
| 90-1/2"           |               | -      | _           | 61.3        | 61.3                                 |  |  |  |
| 96-1/2"           |               |        |             | 57.6        | 57.6                                 |  |  |  |
| 102-1/2"          |               |        |             | 54.4        | 54.4                                 |  |  |  |
| 60-1/2"           |               | 70.0   | 70.0        | 70.0        | 70.0                                 |  |  |  |
| 66-1/2"           |               | 70.0   | 70.0        | 70.0        | 70.0                                 |  |  |  |
| 72-1/2"           |               | 70.0   | 70.0        | 70.0        | 70.0                                 |  |  |  |
| 78-1/2"           | 138-1/2"      | 70.0   | 70.0        | 70.0        | 70.0                                 |  |  |  |
| 84-1/2"           | .55 1/2       | _      |             | 65.3        | 65.3                                 |  |  |  |
| 90-1/2"           |               | _      |             | 61.3        | 61.3                                 |  |  |  |
| 96-1/2"           |               | _      |             | 57.6        | 57.6                                 |  |  |  |
| 60-1/2"           |               | 70.0   | 70.0        | 70.0        | 70.0                                 |  |  |  |
| 66-1/2"           |               | 70.0   | 70.0        | 70.0        | 70.0                                 |  |  |  |
| 72-1/2"           | 150 1/0"      | 70.0   | 70.0        | 70.0        | 70.0                                 |  |  |  |
| 78-1/2"           | 150-1/2"  -   | _      |             | 70.0        | 70.0                                 |  |  |  |
| 84-1/2"           | t             |        | _           | 65.3        | 65.3                                 |  |  |  |
| 90-1/2"           |               | _      | _           | 61.3        | 61.3                                 |  |  |  |
| 60-1/2"           | ~~            | 70.0   | 70.0        | 70.0        | 70.0                                 |  |  |  |
| 66-1/2"           | -             | 69.1   | 69.1        | 70.0        | 70.0                                 |  |  |  |
| 72-1/2"           | 162-1/2"      |        |             |             |                                      |  |  |  |
| 78-1/2"           | - 02 1/2      |        |             | 70.0        | 70.0                                 |  |  |  |
| . 1               | -             |        |             | 70.0        | 70.0                                 |  |  |  |
| 84-1/2"           |               | 70.0   |             | 65.3        | 65.3<br>70.0<br>70.0<br>70.0<br>70.0 |  |  |  |
| 60-1/2"           | _             | 70.0   | 70.0        | 70.0        | 70.0                                 |  |  |  |
| 66-1/2"           | 174-1/2"      | _      |             | 70.0        | 70.0                                 |  |  |  |
| 72-1/2"           | •             | -      |             | 70.0        | 70.0                                 |  |  |  |
| 78-1/2"           | I             | -      | _           | 70.0        | 70.0                                 |  |  |  |

revisions: no date drawing no.

GLASS CAPACITIES ON THIS SHEET ARE BASED ON ASTM E1300-09 (3 SEC. GUSTS).

GLASS

21-58F sheet 2 of 18

TARIQ

dr. by:

AL-FAROOQ CORPORATION
ENGINEERS & PRODUCT DEVELOPMENT
9360 SUNSET DRIVE, SUITE 220
MIAMI, FLORIDA 33173 (C.A.N. 3538)
TEL. (305) 264-8100 FAX. (305) 262-6978