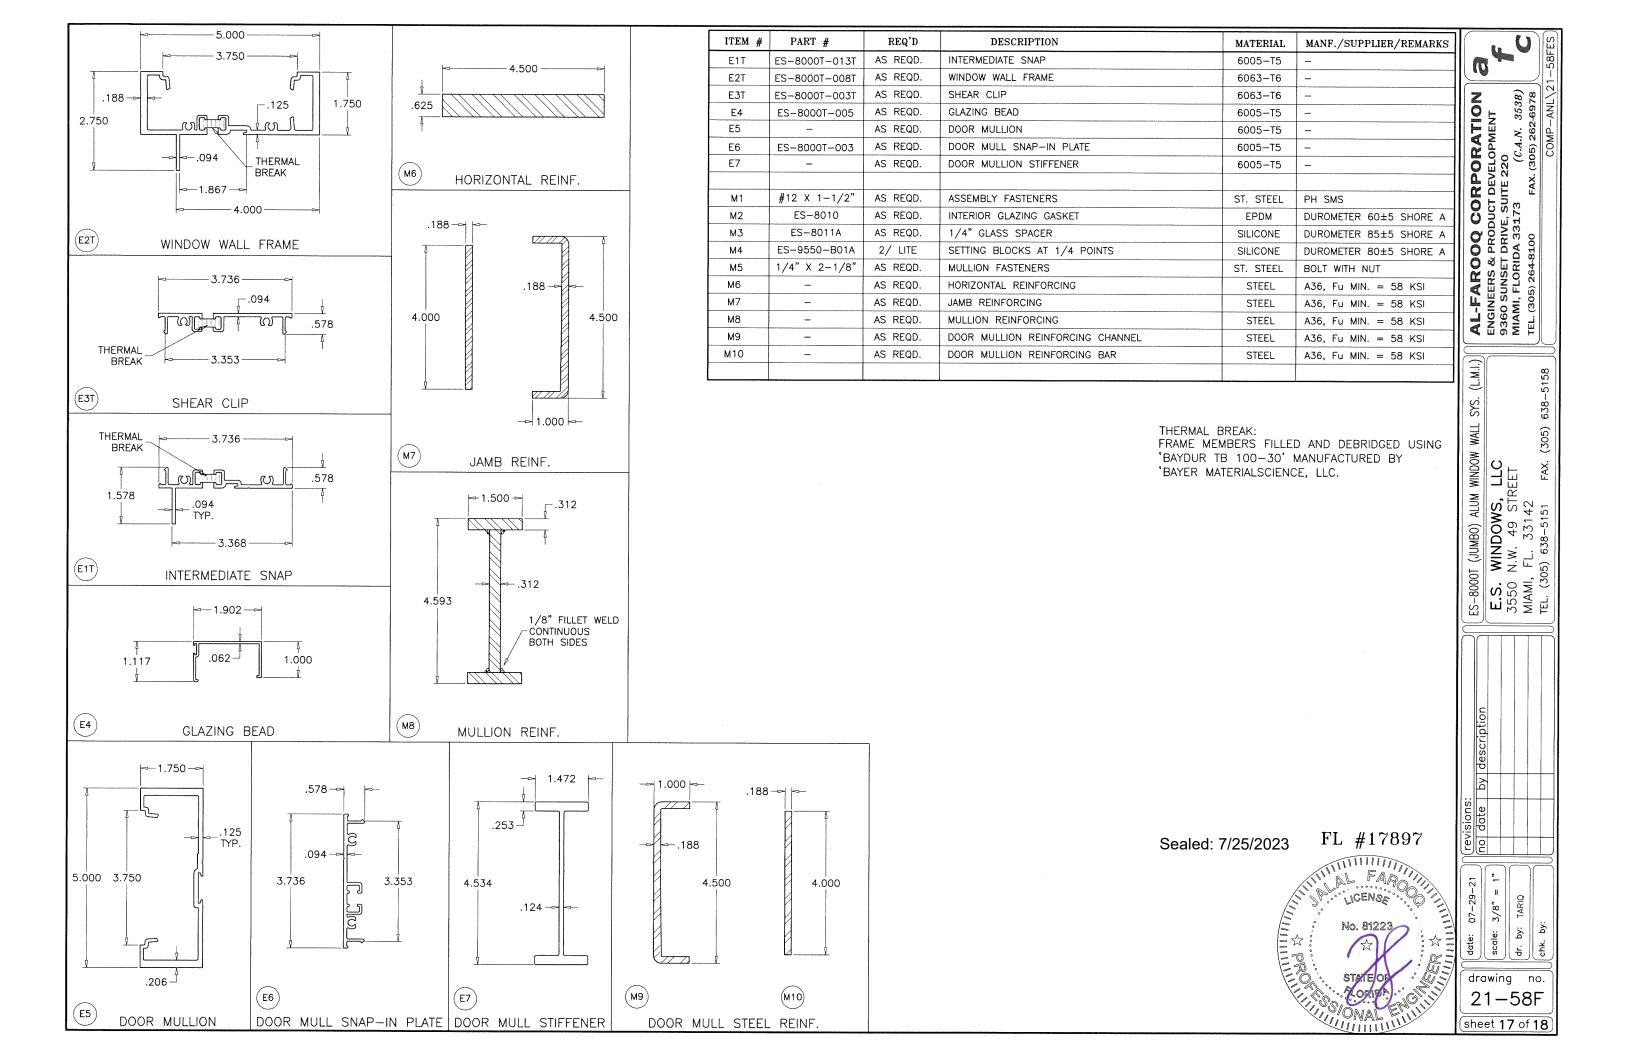

revisions: no date drawing no.

GLASS CAPACITIES ON THIS SHEET ARE BASED ON ASTM E1300-09 (3 SEC. GUSTS).

GLASS

21-58F sheet 2 of 18

TARIQ

dr. by:

AL-FAROOQ CORPORATION
ENGINEERS & PRODUCT DEVELOPMENT
9360 SUNSET DRIVE, SUITE 220
MIAMI, FLORIDA 33173 (C.A.N. 3538)
TEL. (305) 264-8100 FAX. (305) 262-6978

MULLIONS

Sealed: 7/25/2023

ES-8000T (JUMBO) ALUM WINDOW WALL SYS. (L.M.I.)

E.S. WINDOWS, LLC
3550 N.W. 49 STREET
MIAMI, FL. 33142

TEL. (305) 638-5151 FAX. (305) 638-5158 revisions: no date by description

drawing no.