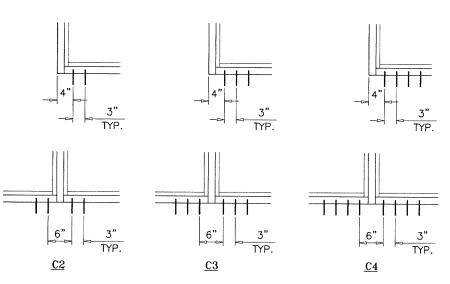

## ANCHORS TYPES: SEE SHEET 13 FOR DESCRIPTION

C2=(2) ANCHORS TYPE 'C' AT EACH SIDE OF JAMB AND MULLION C3=(3) ANCHORS TYPE 'C' AT EACH SIDE OF JAMB AND MULLION C4=(4) ANCHORS TYPE 'C' AT EACH SIDE OF JAMB AND MULLION