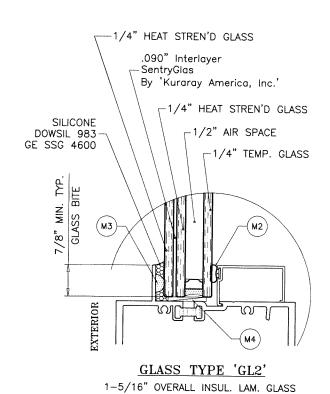

1/2" AIR SPACE CONSISTING OF:

SPACER: 'HELIMA' LOW PROFILE ALUMINUM SPACER BY 'LINGERMANN GMBH' AROUND THE PERIMETER OF THE GLASS. PERIMETER SEALANT: SILICONE

DOWSIL 791 GE 2000

Sealed: 7/25/2023

FL #17897

revisions: no date drawing no.

GLASS CAPACITIES ON THIS SHEET ARE BASED ON ASTM E1300-09 (3 SEC. GUSTS).

GLASS

21-58F sheet 2 of 18

TARIQ

dr. by:

AL-FAROOQ CORPORATION
ENGINEERS & PRODUCT DEVELOPMENT
9360 SUNSET DRIVE, SUITE 220
MIAMI, FLORIDA 33173 (C.A.N. 3538)
TEL. (305) 264-8100 FAX. (305) 262-6978