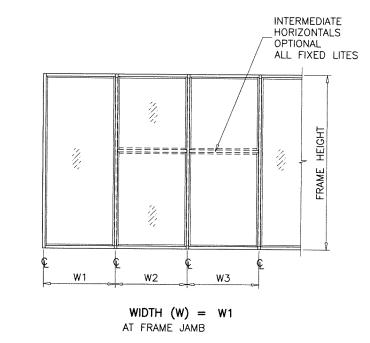

WIDTH (W) = AT FRAME MULLION

W2 + W3

ANCHORS TYPES: SEE SHEET 13 FOR DESCRIPTION

B2= (2) ANCHORS TYPE 'B' AT EACH SIDE OF JAMB AND MULLION B3= (3) ANCHORS TYPE 'B' AT EACH SIDE OF JAMB AND MULLION B4= (4) ANCHORS TYPE 'B' AT EACH SIDE OF JAMB AND MULLION