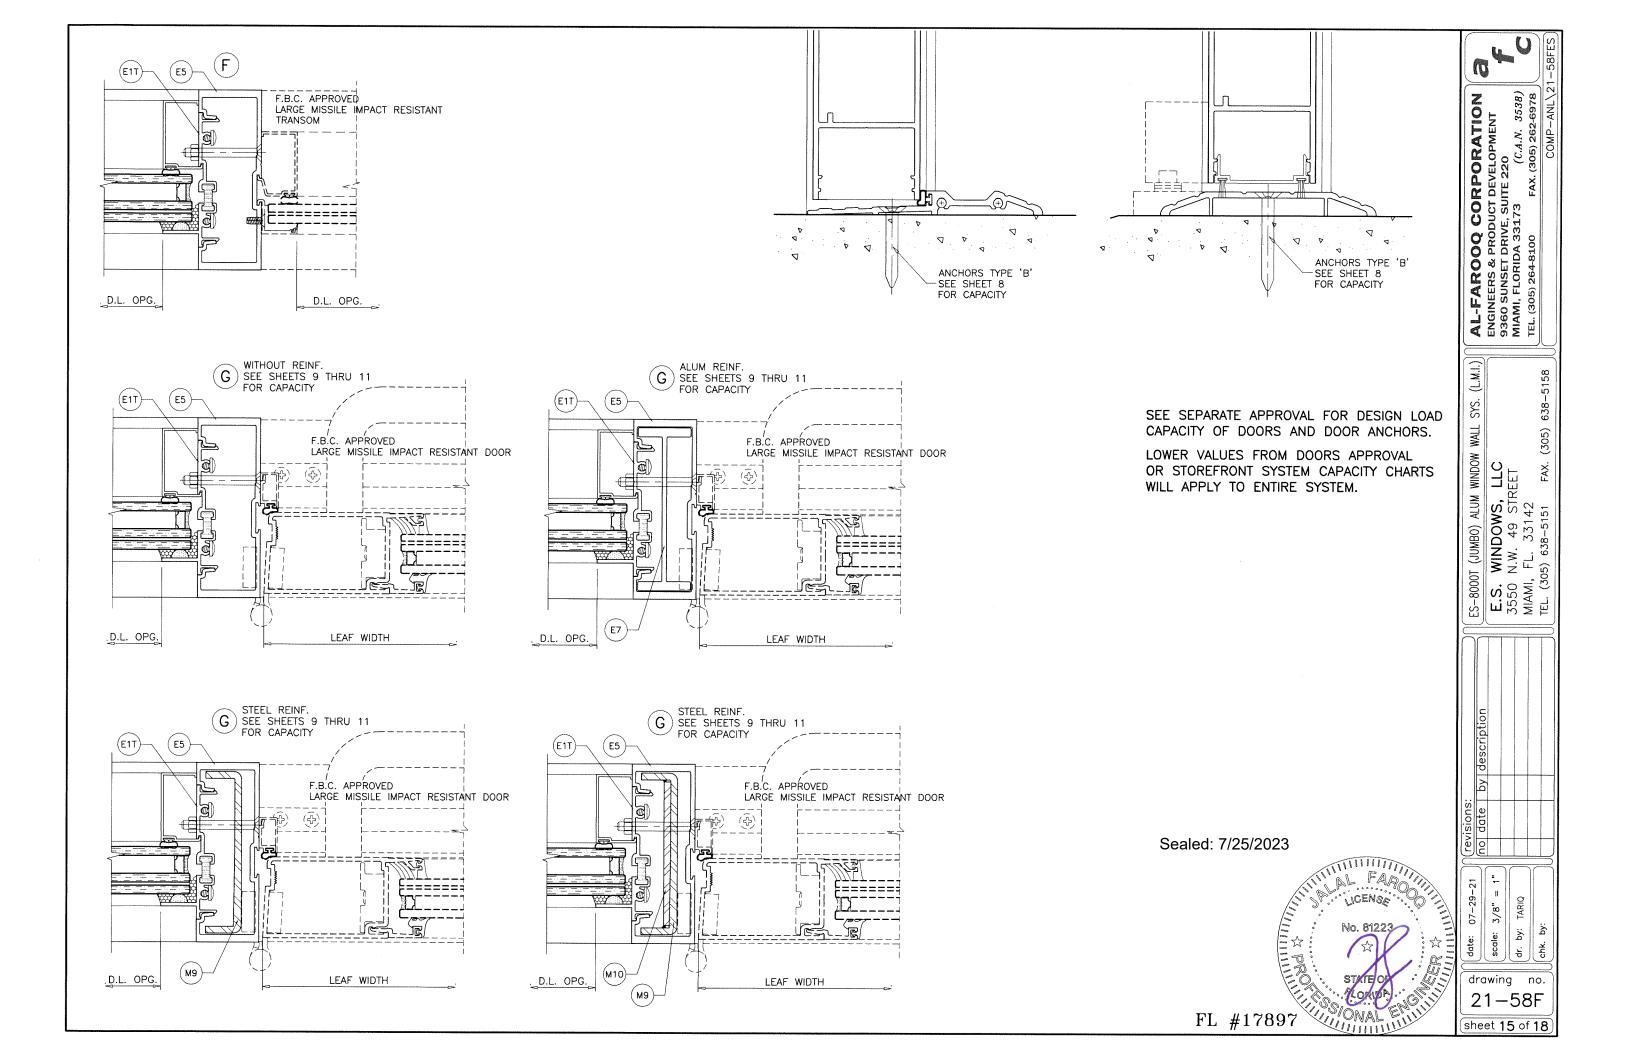

H SIDE OF DOOR MULLION B5 = (5) ANCHORS TYPE 'B' AT EACH SIDE OF DOOR MULLION

C4= (4) ANCHORS TYPE 'C' AT EACH SIDE OF DOOR MULLION C5= (5) ANCHORS TYPE 'C' AT EACH SIDE OF DOOR MULLION

ALL OTHER ANCHORS TO BE SPACED AS PER ELEVATION.
SHIM SPACE FOR ANCHORS TYPE 'C' LIMITED TO 1/4" MAX.





'B4' AT SILL ALL CASES

TRANSITION MULLION ANCHORS

Sealed: 7/25/2023



no date by description

 AL-FAROOQ CORPORATION

 ENGINEERS & PRODUCT DEVELOPMENT

 9360 SUNSET DRIVE, SUITE 220

 MIAMI, FLORIDA 33173
 (C.A.N. 3538)

 TEL. (305) 264-8100
 FAX. (305) 262-6978

ES-80001 (JUMBO) ALUM WINDOW WALL SYS. (L.M.I.)

E.S. WINDOWS, LLC
3550 N.W. 49 STREET
MIAMI, FL. 33142

TEL. (305) 638-5151 FAX. (305) 638-5158

dote: 07–29–21

scale: –

dr. by: TARIO

drawing no. 21-58F

sheet 12 of 18

FL #17897











Sealed: 7/25/2023



ES-8000T (JUMBO) ALUM WINDOW WALL SYS. (L.M.I.)

E.S. WINDOWS, LLC
3550 N.W. 49 STREET
MIAMI, FL. 33142
TEL. (305) 638-5151 FAX. (305) 638-5158 revisions: no date by description

AL-FAROOQ CORPORATION
ENGINEERS & PRODUCT DEVELOPMENT
9360 SUNSET DRIVE, SUITE 220
MIAMI, FLORIDA 33.173 (C.A.N. 3538)
TEL. (305) 264-8100 FAX. (305) 262-6978
COMP-ANL\21-

drawing no. 21-58F

sheet **16** of**18**