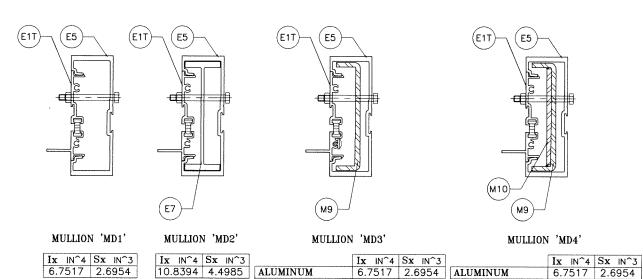

WIDTH (W) = W1 AT FRAME JAMB

W2 + W3WIDTH (W) = AT FRAME MULLION

INTERPOLATION BETWEEN WIDTHS ALLOWED.

JAMB 'J1'

TOTAL
|x ALUM + |x STL x 2.9 | 17.4845

ALUMINUM STEEL

| Ix IN^4 | Sx IN^3 |    |
|---------|---------|----|
| 6.7077  | 2.6264  | AL |
| 3.7533  | 1.6681  | ST |
| 17.4045 |         | TO |

|                                 | Ix  | IN^4 | Sx  | IN^3 |
|---------------------------------|-----|------|-----|------|
| ALUMINUM                        | 6.8 | 787  | 2.6 | 933  |
| STEEL                           | 5.8 | 308  | 2.5 | 5559 |
| TOTAL<br>Ix ALUM + Ix STL X 2.9 | 23. | 6206 |     |      |