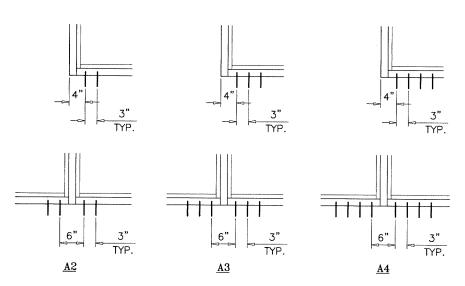

## ANCHORS TYPES: SEE SHEET 13 FOR DESCRIPTION

A2=(2) ANCHORS TYPE 'A' AT EACH SIDE OF JAMB AND MULLION A3=(3) ANCHORS TYPE 'A' AT EACH SIDE OF JAMB AND MULLION A4=(4) ANCHORS TYPE 'A' AT EACH SIDE OF JAMB AND MULLION