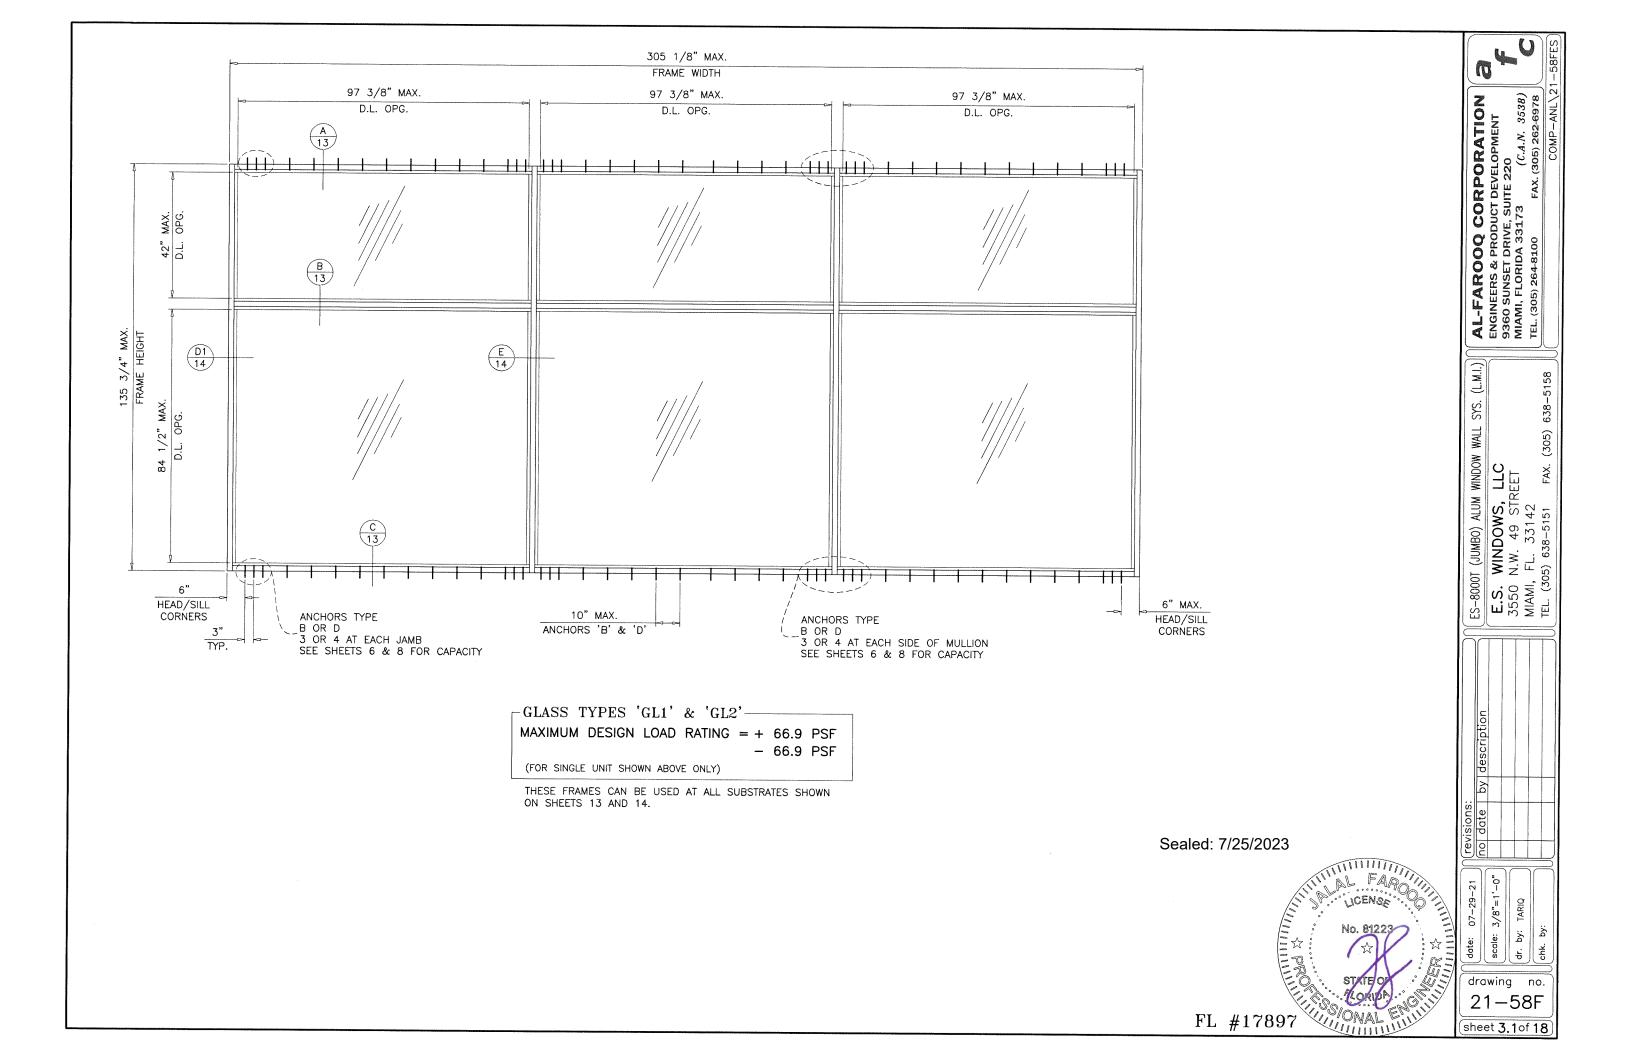

THE CAPACITY SHOULD EXCEED THE DESIGN LOAD.

|                   | GLASS LO      | AD CAP | ACITY -     | PSF         |                                      |  |  |  |
|-------------------|---------------|--------|-------------|-------------|--------------------------------------|--|--|--|
|                   |               |        | GLASS TYPES |             |                                      |  |  |  |
| NOMINA            | AL DIMS.      | ,      | L1'         | 1 1         | GL2'                                 |  |  |  |
| D.L.O. WIDTH      | D.L.O. HEIGHT | EXT.(+ | ) INT.(-    | <del></del> | <del></del>                          |  |  |  |
| 60-1/2"           |               | 70.0   | 70.0        | 70.0        | 70.0                                 |  |  |  |
| 66-1/2"           |               | 70.0   | 70.0        | 70.0        | 70.0                                 |  |  |  |
| 72-1/2"           |               | 70.0   | <del></del> |             |                                      |  |  |  |
| 72 1/2<br>78-1/2" |               |        | 70.0        | 70.0        | 70.0                                 |  |  |  |
| 84-1/2"           | 102-1/2"      | 70.0   | 70.0        | 70.0        | 70.0                                 |  |  |  |
| ,                 |               | 70.0   | 70.0        | 70.0        | 70.0                                 |  |  |  |
| 90-1/2"           |               | 70.0   | 70.0        | 70.0        | 70.0                                 |  |  |  |
| 96-1/2"           |               | 70.0   | 70.0        | 70.0        | 70.0                                 |  |  |  |
| 102-1/2"          |               | 66.1   | 66.1        | 66.1        | 66.1                                 |  |  |  |
| 60-1/2"           |               | 70.0   | 70.0        | 70.0        | 70.0                                 |  |  |  |
| 66-1/2"           |               | 70.0   | 70.0        | 70.0        | 70.0                                 |  |  |  |
| 72-1/2"           |               | 70.0   | 70.0        | 70.0        | 70.0                                 |  |  |  |
| 78-1/2"           | 114-1/2"      | 70.0   | 70.0        | 70.0        | 70.0                                 |  |  |  |
| 84-1/2"           |               | 70.0   | 70.0        | 70.0        | 70.0                                 |  |  |  |
| 90-1/2"           |               | 70.0   | 70.0        | 70.0        | 70.0                                 |  |  |  |
| 96-1/2"           |               | 70.0   | 70.0        | 70.0        | 70.0                                 |  |  |  |
| 102-1/2"          |               | _      | _           | 54.4        | 54.4                                 |  |  |  |
| 60-1/2"           |               | 70.0   | 70.0        | 70.0        | 70.0                                 |  |  |  |
| 66-1/2"           |               | 70.0   | 70.0        | 70.0        | 70.0                                 |  |  |  |
| 72-1/2"           |               | 70.0   | 70.0        | 70.0        | 70.0                                 |  |  |  |
| 78-1/2"           |               | 70.0   | 70.0        | 70.0        | 70.0                                 |  |  |  |
| 84-1/2"           | 118-1/2"      | 70.0   | 70.0        | 70.0        | 70.0                                 |  |  |  |
| 90-1/2"           | ļ             | 70.0   | 70.0        | 70.0        | 70.0                                 |  |  |  |
| 96-1/2"           |               | 70.0   | 70.0        | 70.0        | 70.0                                 |  |  |  |
| 102-1/2"          |               | 70.0   | 70.0        |             | <del> </del>                         |  |  |  |
| 60-1/2"           |               | 70.0   | 70.0        | 54.4        | 54.4                                 |  |  |  |
| 66-1/2"           |               |        |             | 70.0        | 70.0                                 |  |  |  |
| 72-1/2"           | <u> </u>      | 70.0   | 70.0        | 70.0        | 70.0                                 |  |  |  |
|                   |               | 70.0   | 70.0        | 70.0        | 70.0                                 |  |  |  |
| 78-1/2"           | 126-1/2"      | 70.0   | 70.0        | 70.0        | 70.0                                 |  |  |  |
| 84-1/2"           |               | 70.0   | 70.0        | 70.0        | 70.0                                 |  |  |  |
| 90-1/2"           |               | -      | _           | 61.3        | 61.3                                 |  |  |  |
| 96-1/2"           |               |        |             | 57.6        | 57.6                                 |  |  |  |
| 102-1/2"          |               |        |             | 54.4        | 54.4                                 |  |  |  |
| 60-1/2"           |               | 70.0   | 70.0        | 70.0        | 70.0                                 |  |  |  |
| 66-1/2"           |               | 70.0   | 70.0        | 70.0        | 70.0                                 |  |  |  |
| 72-1/2"           |               | 70.0   | 70.0        | 70.0        | 70.0                                 |  |  |  |
| 78-1/2"           | 138-1/2"      | 70.0   | 70.0        | 70.0        | 70.0                                 |  |  |  |
| 84-1/2"           | .55 1/2       | _      |             | 65.3        | 65.3                                 |  |  |  |
| 90-1/2"           |               | _      |             | 61.3        | 61.3                                 |  |  |  |
| 96-1/2"           |               | _      |             | 57.6        | 57.6                                 |  |  |  |
| 60-1/2"           |               | 70.0   | 70.0        | 70.0        | 70.0                                 |  |  |  |
| 66-1/2"           |               | 70.0   | 70.0        | 70.0        | 70.0                                 |  |  |  |
| 72-1/2"           | 150 1/0"      | 70.0   | 70.0        | 70.0        | 70.0                                 |  |  |  |
| 78-1/2"           | 150-1/2"  -   | _      |             | 70.0        | 70.0                                 |  |  |  |
| 84-1/2"           | t             |        | _           | 65.3        | 65.3                                 |  |  |  |
| 90-1/2"           |               | _      | _           | 61.3        | 61.3                                 |  |  |  |
| 60-1/2"           | ~~            | 70.0   | 70.0        | 70.0        | 70.0                                 |  |  |  |
| 66-1/2"           | -             | 69.1   | 69.1        | 70.0        | 70.0                                 |  |  |  |
| 72-1/2"           | 162-1/2"      |        |             |             |                                      |  |  |  |
| 78-1/2"           | - 02 1/2      |        |             | 70.0        | 70.0                                 |  |  |  |
| . 1               | -             |        |             | 70.0        | 70.0                                 |  |  |  |
| 84-1/2"           |               | 70.0   |             | 65.3        | 65.3<br>70.0<br>70.0<br>70.0<br>70.0 |  |  |  |
| 60-1/2"           | _             | 70.0   | 70.0        | 70.0        | 70.0                                 |  |  |  |
| 66-1/2"           | 174-1/2"      | _      |             | 70.0        | 70.0                                 |  |  |  |
| 72-1/2"           | •             | -      |             | 70.0        | 70.0                                 |  |  |  |
| 78-1/2"           | I             | -      | _           | 70.0        | 70.0                                 |  |  |  |

revisions: no date drawing no.

GLASS CAPACITIES ON THIS SHEET ARE BASED ON ASTM E1300-09 (3 SEC. GUSTS).

GLASS

21-58F sheet 2 of 18

TARIQ

dr. by:

AL-FAROOQ CORPORATION
ENGINEERS & PRODUCT DEVELOPMENT
9360 SUNSET DRIVE, SUITE 220
MIAMI, FLORIDA 33173 (C.A.N. 3538)
TEL. (305) 264-8100 FAX. (305) 262-6978