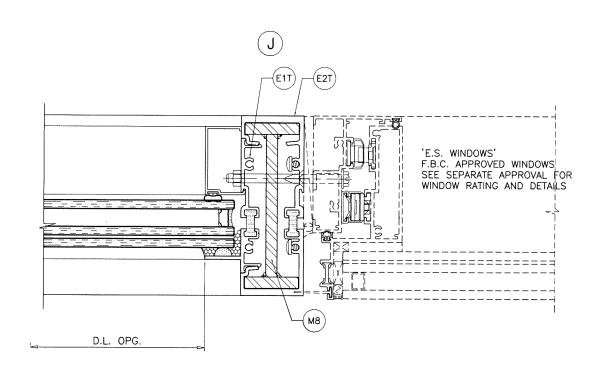

MULLIONS

Sealed: 7/25/2023

ES-8000T (JUMBO) ALUM WINDOW WALL SYS. (L.M.I.)

E.S. WINDOWS, LLC
3550 N.W. 49 STREET
MIAMI, FL. 33142

TEL. (305) 638-5151 FAX. (305) 638-5158 revisions: no date by description

drawing no.