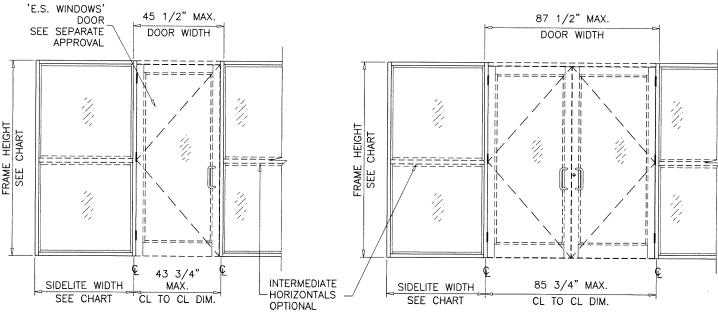

| 70.0    |  |
| 48                             |                 | 66.1    | 66.1    | 70.0    | 70.0    | 70.0    | 70.0    | 70.0    | 70.0    | 70.0    | 70.0    |  |
| 32                             |                 | _       |         | _       | _       | -       |         | -       | _       | 70.0    | 70.0    |  |
| 36                             | 120             | _       | ***     |         | _       | _       | _       |         | _       | 70.0    | 70.0    |  |
| 42                             | 120             |         | _       | -       | -       | _       | _       |         | _       | 70.0    | 70.0    |  |
| 48                             |                 |         |         | -       | _       | _       | _       |         | _       | 70.0    | 70.0    |  |







U





MULLION 'MD3'



MULLION 'MD1' MULLION 'MD2'

| Ix IN^4 Sx IN^3 | Ix IN^4 Sx IN^3 |                                 | Ix IN^4 | Sx IN^3 |
|-----------------|-----------------|---------------------------------|---------|---------|
| 6.7517 2.6954   | 10.8394 4.4985  | ALUMINUM                        | 6.7517  | 2.6954  |
|                 |                 | STEEL                           | 2.7506  | 1.2225  |
|                 |                 | TOTAL<br> x ALUM +  x STL X 2.9 | 14.6495 |         |

| x IN^4 | Sx IN^3 |                                 | Ix IN^4 | Sx IN^3 |
|--------|---------|---------------------------------|---------|---------|
| 5.7517 | 2.6954  | ALUMINUM                        | 6.7517  | 2.6954  |
| 2.7506 | 1.2225  | STEEL                           | 3.