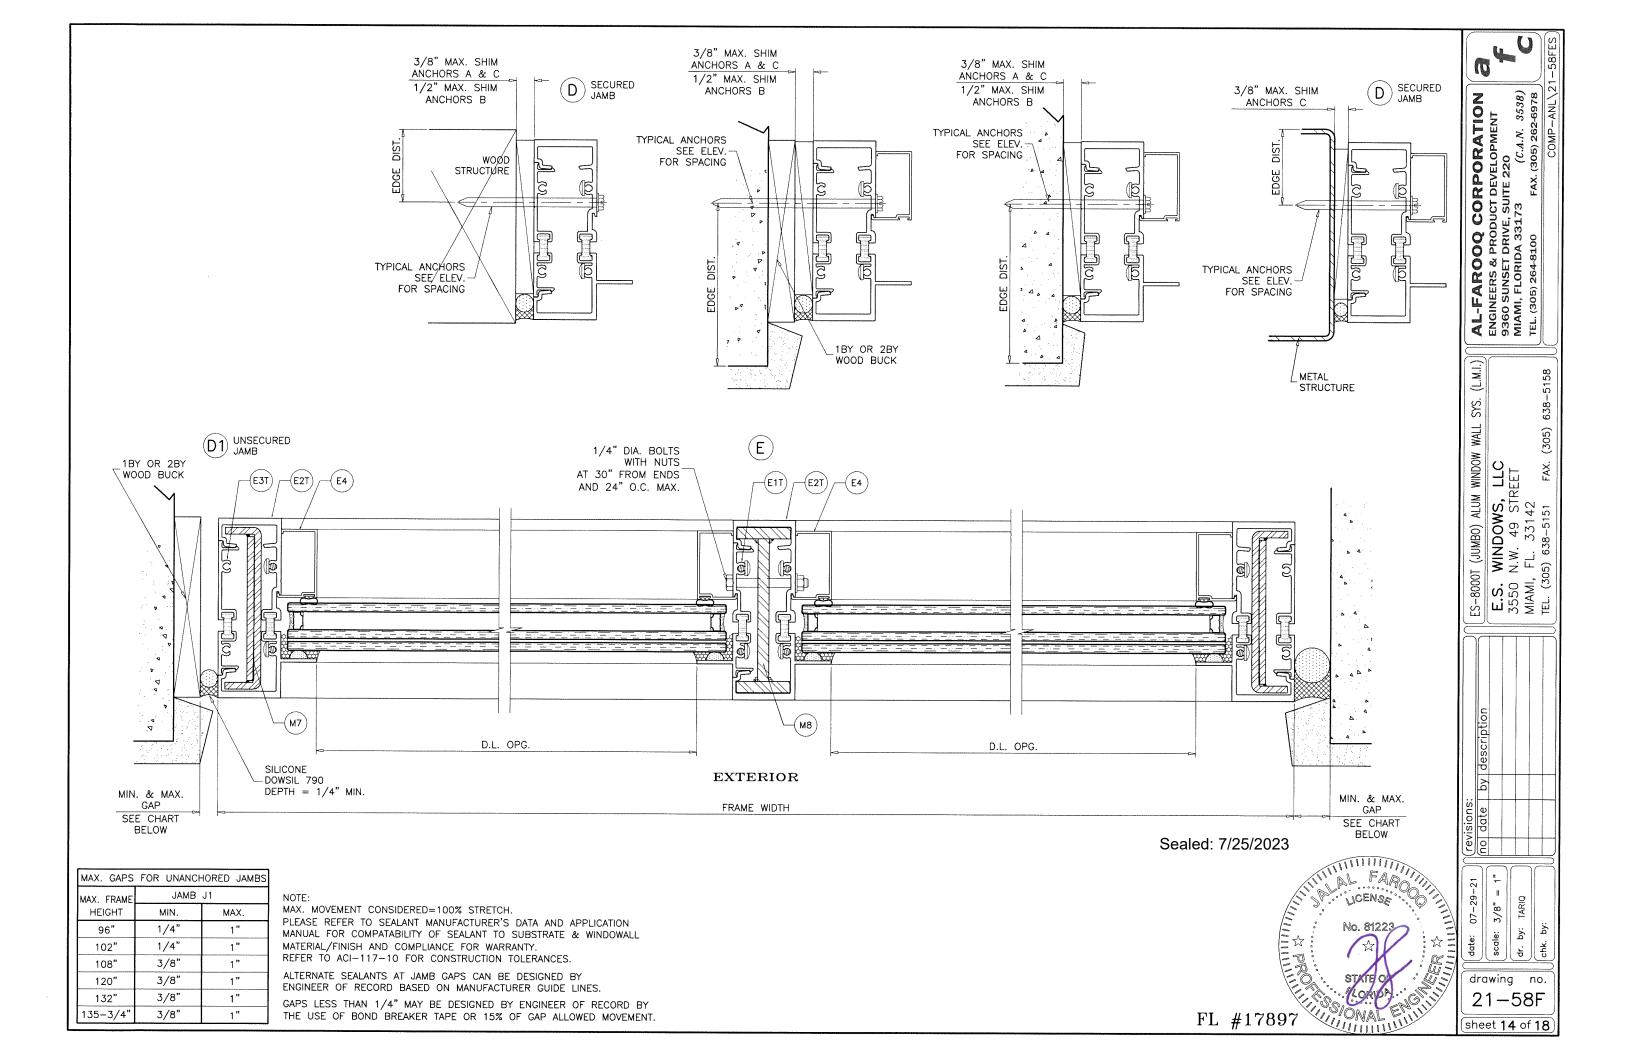

WIDTH (W) = AT FRAME MULLION

W2 + W3

ANCHORS TYPES: SEE SHEET 13 FOR DESCRIPTION

B2= (2) ANCHORS TYPE 'B' AT EACH SIDE OF JAMB AND MULLION B3= (3) ANCHORS TYPE 'B' AT EACH SIDE OF JAMB AND MULLION B4= (4) ANCHORS TYPE 'B' AT EACH SIDE OF JAMB AND MULLION