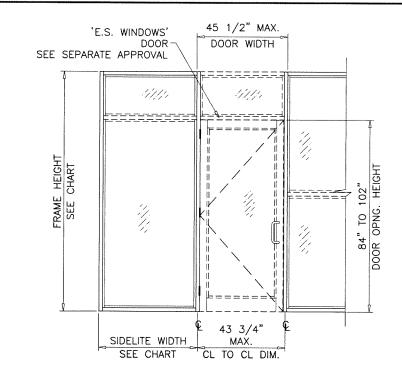

(L.M.I.)

SYS.

WALL

ES-8000T (JUMBO) ALUM WINDOW

by description

E.S. WINDOWS, LLC 3550 N.W. 49 STREET MIAMI, FL. 33142 TEL. (305) 638–5151 FAX. (

638-5158

| DESIGN LOAD CAPACITY - PSF  JAMB/MULLION  WITHOUT INTERMEDIATE HORIZONTALS |              |         |          |           |         |  |  |  |  |  |  |
|----------------------------------------------------------------------------|--------------|---------|----------|-----------|---------|--|--|--|--|--|--|
| NOMINA                                                                     | L DIMS.      |         | МВ<br>1' | MUL<br>'M |         |  |  |  |  |  |  |
| WIDTH (W)                                                                  | FRAME HEIGHT | EXT.(+) | INT.(-)  | EXT.(+)   | INT.(-) |  |  |  |  |  |  |
| 72"                                                                        |              | 70.0    | 70.0     | 70.0      | 70.0    |  |  |  |  |  |  |
| 84"                                                                        | 108"         | 70.0    | 70.0     | 70.0      | 70.0    |  |  |  |  |  |  |
| 96"                                                                        | 100          | 70.0    | 70.0     | 70.0      | 70.0    |  |  |  |  |  |  |
| 108"                                                                       |              | 70.0    | 70.0     | 70.0      | 70.0    |  |  |  |  |  |  |
| 72"                                                                        |              | 70.0    | 70.0     | 70.0      | 70.0    |  |  |  |  |  |  |
| 84"                                                                        | 120"         | 70.0    | 70.0     | 70.0      | 70.0    |  |  |  |  |  |  |
| 96"                                                                        | 120          | 70.0    | 70.0     | 70.0      | 70.0    |  |  |  |  |  |  |
| 108"                                                                       |              | 70.0    | 70.0     | 70.0      | 70.0    |  |  |  |  |  |  |
| 72"                                                                        |              | 70.0    | 70.0     | 70.0      | 70.0    |  |  |  |  |  |  |
| 84"                                                                        | 132"         | 70.0    | 70.0     | 70.0      | 70.0    |  |  |  |  |  |  |
| 96"                                                                        | 152          | 70.0    | 70.0     | 70.0      | 70.0    |  |  |  |  |  |  |
| 102"                                                                       |              | 70.0    | 70.0     | 70.0      | 70.0    |  |  |  |  |  |  |
| 72"                                                                        |              | 70.0    | 70.0     | 70.0      | 70.0    |  |  |  |  |  |  |
| 84"                                                                        | 135-3/4"     | 70.0    | 70.0     | 70.0      | 70.0    |  |  |  |  |  |  |
| 96"                                                                        |              | 70.0    | 70.0     | 70.0      | 70.0    |  |  |  |  |  |  |
| 101-1/8"                                                                   |              | 70.0    | 70.0     | 70.0      | 70.0    |  |  |  |  |  |  |

WIDTH (W) = W1 AT FRAME JAMB

W2 + W3WIDTH (W) = AT FRAME MULLION

INTERPOLATION BETWEEN WIDTHS ALLOWED.

JAMB 'J1'

TOTAL
|x ALUM + |x STL x 2.9 | 17.4845

ALUMINUM STEEL

| Ix IN^4 | Sx IN^3 |    |
|---------|---------|----|
| 6.7077  | 2.6264  | AL |
| 3.7533  | 1.6681  | ST |
| 17.4045 |         | TO |