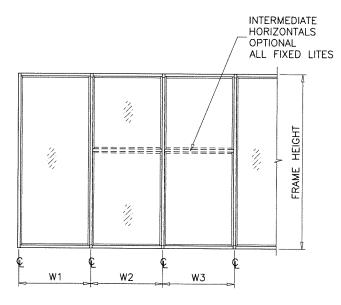

(L.M.I.)

SYS.

WALL

ES-8000T (JUMBO) ALUM WINDOW

by description

E.S. WINDOWS, LLC 3550 N.W. 49 STREET MIAMI, FL. 33142 TEL. (305) 638–5151 FAX. (

638-5158

| DESIGN LOAD CAPACITY - PSF  JAMB/MULLION  WITHOUT INTERMEDIATE HORIZONTALS |              |         |          |           |         |  |  |  |  |  |  |
|----------------------------------------------------------------------------|--------------|---------|----------|-----------|---------|--|--|--|--|--|--|
| NOMINA                                                                     | L DIMS.      |         | МВ<br>1' | MUL<br>'M |         |  |  |  |  |  |  |
| WIDTH (W)                                                                  | FRAME HEIGHT | EXT.(+) | INT.(-)  | EXT.(+)   | INT.(-) |  |  |  |  |  |  |
| 72"                                                                        |              | 70.0    | 70.0     | 70.0      | 70.0    |  |  |  |  |  |  |
| 84"                                                                        | 108"         | 70.0    | 70.0     | 70.0      | 70.0    |  |  |  |  |  |  |
| 96"                                                                        | 100          | 70.0    | 70.0     | 70.0      | 70.0    |  |  |  |  |  |  |
| 108"                                                                       |              | 70.0    | 70.0     | 70.0      | 70.0    |  |  |  |  |  |  |
| 72"                                                                        |              | 70.0    | 70.0     | 70.0      | 70.0    |  |  |  |  |  |  |
| 84"                                                                        | 120"         | 70.0    | 70.0     | 70.0      | 70.0    |  |  |  |  |  |  |
| 96"                                                                        | 120          | 70.0    | 70.0     | 70.0      | 70.0    |  |  |  |  |  |  |
| 108"                                                                       |              | 70.0    | 70.0     | 70.0      | 70.0    |  |  |  |  |  |  |
| 72"                                                                        |              | 70.0    | 70.0     | 70.0      | 70.0    |  |  |  |  |  |  |
| 84"                                                                        | 132"         | 70.0    | 70.0     | 70.0      | 70.0    |  |  |  |  |  |  |
| 96"                                                                        | 152          | 70.0    | 70.0     | 70.0      | 70.0    |  |  |  |  |  |  |
| 102"                                                                       |              | 70.0    | 70.0     | 70.0      | 70.0    |  |  |  |  |  |  |
| 72"                                                                        |              | 70.0    | 70.0     | 70.0      | 70.0    |  |  |  |  |  |  |
| 84"                                                                        | 135-3/4"     | 70.0    | 70.0     | 70.0      | 70.0    |  |  |  |  |  |  |
| 96"                                                                        |              | 70.0    | 70.0     | 70.0      | 70.0    |  |  |  |  |  |  |
| 101-1/8"                                                                   |              | 70.0    | 70.0     | 70.0      | 70.0    |  |  |  |  |  |  |

WIDTH (W) = W1 AT FRAME JAMB

W2 + W3WIDTH (W) = AT FRAME MULLION

INTERPOLATION BETWEEN WIDTHS ALLOWED.

JAMB 'J1'

TOTAL
|x ALUM + |x STL x 2.9 | 17.4845

ALUMINUM STEEL

| Ix IN^4 | Sx IN^3 |    |
|---------|---------|----|
| 6.7077  | 2.6264  | AL |
| 3.7533  | 1.6681  | ST |
| 17.4045 |         | TO |