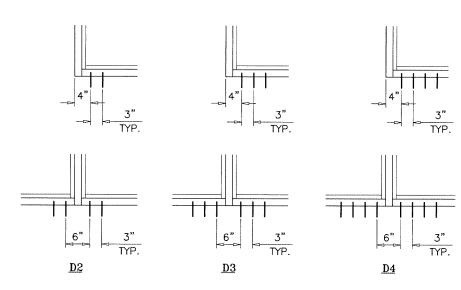

## ANCHORS TYPES: SEE SHEET 13 FOR DESCRIPTION

A2=(2) ANCHORS TYPE 'A' AT EACH SIDE OF JAMB AND MULLION A3=(3) ANCHORS TYPE 'A' AT EACH SIDE OF JAMB AND MULLION A4=(4) ANCHORS TYPE 'A' AT EACH SIDE OF JAMB AND MULLION

WIDTH (W) = AT FRAME MULLION

W2 + W3

ANCHORS TYPES: SEE SHEET 13 FOR DESCRIPTION

B2= (2) ANCHORS TYPE 'B' AT EACH SIDE OF JAMB AND MULLION B3= (3) ANCHORS TYPE 'B' AT EACH SIDE OF JAMB AND MULLION B4= (4) ANCHORS TYPE 'B' AT EACH SIDE OF JAMB AND MULLION

## ANCHORS TYPES: SEE SHEET 13 FOR DESCRIPTION

C2=(2) ANCHORS TYPE 'C' AT EACH SIDE OF JAMB AND MULLION C3=(3) ANCHORS TYPE 'C' AT EACH SIDE OF JAMB AND MULLION C4=(4) ANCHORS TYPE 'C' AT EACH SIDE OF JAMB AND MULLION