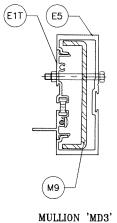

| 64.3    | 70.0    | 70.0    | 70.0    | 70.0    | 70.0    | 70.0    | 70.0    | 70.0    |
| 48                |                 | 60.2    | 60.2    | 70.0    | 70.0    | 70.0    | 70.0    | 70.0    | 70.0    | 70.0    | 70.0    |
| 32                |                 | 62.3    | 62.3    | 70.0    | 70.0    | 70.0    | 70.0    | 70.0    | 70.0    | 70.0    | 70.0    |
| 36                | 120             | 59.2    | 59.2    | 70.0    | 70.0    | 70.0    | 70.0    | 70.0    | 70.0    | 70.0    | 70.0    |
| 42                | 120             | 55.2    | 55.2    | 70.0    | 70.0    | 70.0    | 70.0    | 70.0    | 70.0    | 70.0    | 70.0    |
| 48                |                 | 51.6    | 51.6    | 70.0    | 70.0    | 70.0    | 70.0    | 70.0    | 70.0    | 70.0    | 70.0    |











MULLION 'MD1'

Ix IN<sup>4</sup> Sx IN<sup>3</sup> 6.7517 2.6954

MULLION 'MD2'

| ,, |  |  |  |
|----|--|--|--|
| •  |  |  |  |

| Ix IN^4 | Sx IN^3 |                                 | Ix IN^4 | Sx IN^3 |
|---------|---------|---------------------------------|---------|---------|
| 10.8394 | 4.4985  | ALUMINUM                        | 6.7517  | 2.6954  |
|         |         | STEEL                           | 2.7506  | 1.2225  |
|         |         | TOTAL<br>ix ALUM + ix STL X 2.9 | 14.6495 |         |

|          | Ix IN^4 | Sx IN^3 |
|----------|---------|---------|
| ALUMINUM | 6.7517  | 2.6954  |
| STEEL    | 3.7533  | 1.6681  |
| TOTAL    | 17.5285 |         |



Sealed: 7/25/2023

FL #17897

|         | revi           |          |               |  |
|---------|----------------|