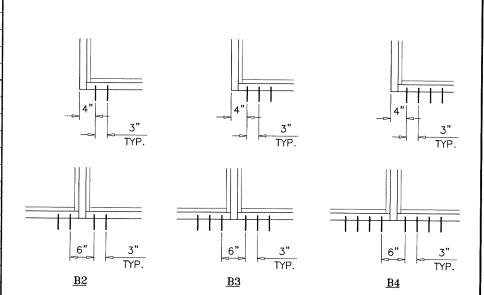

## ANCHORS TYPES: SEE SHEET 13 FOR DESCRIPTION

A2=(2) ANCHORS TYPE 'A' AT EACH SIDE OF JAMB AND MULLION A3=(3) ANCHORS TYPE 'A' AT EACH SIDE OF JAMB AND MULLION A4=(4) ANCHORS TYPE 'A' AT EACH SIDE OF JAMB AND MULLION

WIDTH (W) = AT FRAME MULLION

W2 + W3

ANCHORS TYPES: SEE SHEET 13 FOR DESCRIPTION

B2= (2) ANCHORS TYPE 'B' AT EACH SIDE OF JAMB AND MULLION B3= (3) ANCHORS TYPE 'B' AT EACH SIDE OF JAMB AND MULLION B4= (4) ANCHORS TYPE 'B' AT EACH SIDE OF JAMB AND MULLION