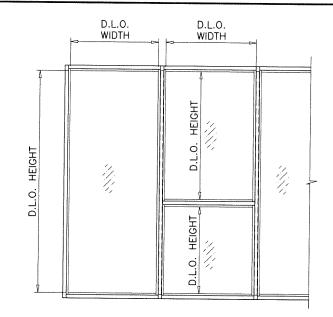

AND TO BE REVIEWED BY BUILDING OFFICIAL.

DESIGN LOADS SHOWN ARE BASED ON 'ALLOWABLE STRESS DESIGN (ASD)'.

STEP 2 SEE CHARTS ON SHEET 2 FOR DESIGN LOAD CAPACITY OF DESIRED GLASS SIZE.

CHECK MULLION CAPACITY FOR A GIVEN SPACING AND THE CAPACITY SHOULD EXCEED THE DESIGN LOAD.

THE CAPACITY SHOULD EXCEED THE DESIGN LOAD.

|                   | GLASS LO      | AD CAP | ACITY -     | PSF         |                                      |  |  |  |
|-------------------|---------------|--------|-------------|-------------|--------------------------------------|--|--|--|
|                   |               |        | GLASS TYPES |             |                                      |  |  |  |
| NOMINA            | AL DIMS.      | ,      | L1'         | 1 1         | GL2'                                 |  |  |  |
| D.L.O. WIDTH      | D.L.O. HEIGHT | EXT.(+ | ) INT.(-    | <del></del> | <del></del>                          |  |  |  |
| 60-1/2"           |               | 70.0   | 70.0        | 70.0        | 70.0                                 |  |  |  |
| 66-1/2"           |               | 70.0   | 70.0        | 70.0        | 70.0                                 |  |  |  |
| 72-1/2"           |               | 70.0   | <del></del> |             |                                      |  |  |  |
| 72 1/2<br>78-1/2" |               |        | 70.0        | 70.0        | 70.0                                 |  |  |  |
| 84-1/2"           | 102-1/2"      | 70.0   | 70.0        | 70.0        | 70.0                                 |  |  |  |
| ,                 |               | 70.0   | 70.0        | 70.0        | 70.0                                 |  |  |  |
| 90-1/2"           |               | 70.0   | 70.0        | 70.0        | 70.0                                 |  |  |  |
| 96-1/2"           |               | 70.0   | 70.0        | 70.0        | 70.0                                 |  |  |  |
| 102-1/2"          |               | 66.1   | 66.1        | 66.1        | 66.1                                 |  |  |  |
| 60-1/2"           |               | 70.0   | 70.0        | 70.0        | 70.0                                 |  |  |  |
| 66-1/2"           |               | 70.0   | 70.0        | 70.0        | 70.0                                 |  |  |  |
| 72-1/2"           |               | 70.0   | 70.0        | 70.0        | 70.0                                 |  |  |  |
| 78-1/2"           | 114-1/2"      | 70.0   | 70.0        | 70.0        | 70.0                                 |  |  |  |
| 84-1/2"           |               | 70.0   | 70.0        | 70.0        | 70.0                                 |  |  |  |
| 90-1/2"           |               | 70.0   | 70.0        | 70.0        | 70.0                                 |  |  |  |
| 96-1/2"           |               | 70.0   | 70.0        | 70.0        | 70.0                                 |  |  |  |
| 102-1/2"          |               | _      | _           | 54.4        | 54.4                                 |  |  |  |
| 60-1/2"           |               | 70.0   | 70.0        | 70.0        | 70.0                                 |  |  |  |
| 66-1/2"           |               | 70.0   | 70.0        | 70.0        | 70.0                                 |  |  |  |
| 72-1/2"           |               | 70.0   | 70.0        | 70.0        | 70.0                                 |  |  |  |
| 78-1/2"           |               | 70.0   | 70.0        | 70.0        | 70.0                                 |  |  |  |
| 84-1/2"           | 118-1/2"      | 70.0   | 70.0        | 70.0        | 70.0                                 |  |  |  |
| 90-1/2"           | ļ             | 70.0   | 70.0        | 70.0        | 70.0                                 |  |  |  |
| 96-1/2"           |               | 70.0   | 70.0        | 70.0        | 70.0                                 |  |  |  |
| 102-1/2"          |               | 70.0   | 70.0        |             | <del> </del>                         |  |  |  |
| 60-1/2"           |               | 70.0   | 70.0        | 54.4        | 54.4                                 |  |  |  |
| 66-1/2"           |               |        |             | 70.0        | 70.0                                 |  |  |  |
| 72-1/2"           | <u> </u>      | 70.0   | 70.0        | 70.0        | 70.0                                 |  |  |  |
|                   |               | 70.0   | 70.0        | 70.0        | 70.0                                 |  |  |  |
| 78-1/2"           | 126-1/2"      | 70.0   | 70.0        | 70.0        | 70.0                                 |  |  |  |
| 84-1/2"           |               | 70.0   | 70.0        | 70.0        | 70.0                                 |  |  |  |
| 90-1/2"           |               | -      | _           | 61.3        | 61.3                                 |  |  |  |
| 96-1/2"           |               |        |             | 57.6        | 57.6                                 |  |  |  |
| 102-1/2"          |               |        |             | 54.4        | 54.4                                 |  |  |  |
| 60-1/2"           |               | 70.0   | 70.0        | 70.0        | 70.0                                 |  |  |  |
| 66-1/2"           |               | 70.0   | 70.0        | 70.0        | 70.0                                 |  |  |  |
| 72-1/2"           |               | 70.0   | 70.0        | 70.0        | 70.0                                 |  |  |  |
| 78-1/2"           | 138-1/2"      | 70.0   | 70.0        | 70.0        | 70.0                                 |  |  |  |
| 84-1/2"           | .55 1/2       | _      |             | 65.3        | 65.3                                 |  |  |  |
| 90-1/2"           |               | _      |             | 61.3        | 61.3                                 |  |  |  |
| 96-1/2"           |               | _      |             | 57.6        | 57.6                                 |  |  |  |
| 60-1/2"           |               | 70.0   | 70.0        | 70.0        | 70.0                                 |  |  |  |
| 66-1/2"           |               | 70.0   | 70.0        | 70.0        | 70.0                                 |  |  |  |
| 72-1/2"           | 150 1/0"      | 70.0   | 70.0        | 70.0        | 70.0                                 |  |  |  |
| 78-1/2"           | 150-1/2"  -   | _      |             | 70.0        | 70.0                                 |  |  |  |
| 84-1/2"           | t             |        | _           | 65.3        | 65.3                                 |  |  |  |
| 90-1/2"           |               | _      | _           | 61.3        | 61.3                                 |  |  |  |
| 60-1/2"           | ~~            | 70.0   | 70.0        | 70.0        | 70.0                                 |  |  |  |
| 66-1/2"           | -             | 69.1   | 69.1        | 70.0        | 70.0                                 |  |  |  |
| 72-1/2"           | 162-1/2"      |        |             |             |                                      |  |  |  |
| 78-1/2"           | - 02 1/2      |        |             | 70.0        | 70.0                                 |  |  |  |
| . 1               | -             |        |             | 70.0        | 70.0                                 |  |  |  |
| 84-1/2"           |               | 70.0   |             | 65.3        | 65.3<br>70.0<br>70.0<br>70.0<br>70.0 |  |  |  |
| 60-1/2"           | _             | 70.0   | 70.0        | 70.0        | 70.0                                 |  |  |  |
| 66-1/2"           | 174-1/2"      | _      |             | 70.0        | 70.0                                 |  |  |  |
| 72-1/2"           | •             | -      |             | 70.0        | 70.0                                 |  |  |  |
| 78-1/2"           | I             | -      | _           | 70.0        | 70.0                                 |  |  |  |