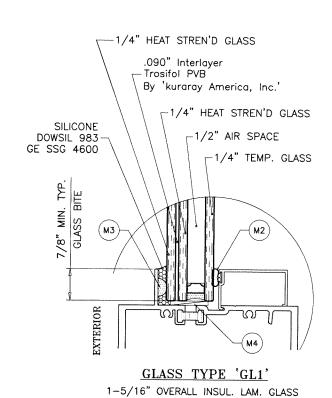

1/2" AIR SPACE CONSISTING OF:

SPACER: 'HELIMA' LOW PROFILE ALUMINUM SPACER BY 'LINGERMANN GMBH' AROUND THE PERIMETER OF THE GLASS. PERIMETER SEALANT: SILICONE

DOWSIL 791 GE 2000

Sealed: 7/25/2023

FL #17897

revisions: no date drawing no.

GLASS CAPACITIES ON THIS SHEET ARE BASED ON ASTM E1300-09 (3 SEC. GUSTS).

GLASS

21-58F sheet 2 of 18

TARIQ

dr. by:

AL-FAROOQ CORPORATION
ENGINEERS & PRODUCT DEVELOPMENT
9360 SUNSET DRIVE, SUITE 220
MIAMI, FLORIDA 33173 (C.A.N. 3538)
TEL. (305) 264-8100 FAX. (305) 262-6978