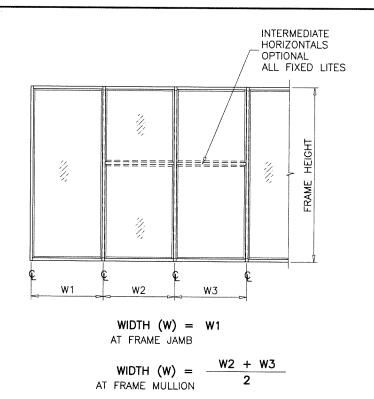

WIDTH (W) = W1 AT FRAME JAMB

W2 + W3WIDTH (W) = AT FRAME MULLION

INTERPOLATION BETWEEN WIDTHS ALLOWED.

JAMB 'J1'

TOTAL
|x ALUM + |x STL x 2.9 | 17.4845

ALUMINUM STEEL

| Ix IN^4 | Sx IN^3 |    |
|---------|---------|----|
| 6.7077  | 2.6264  | AL |
| 3.7533  | 1.6681  | ST |
| 17.4045 |         | TO |

WIDTH (W) = W1 AT FRAME JAMB

WIDTH (W) = 
$$\frac{\text{W2} + \text{W3}}{2}$$