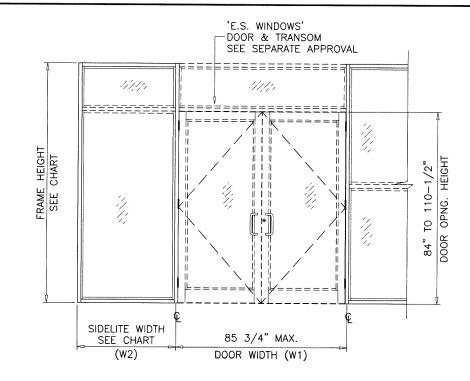

|
| 85-3/4               | 36                   | 120                    | 110-1/2               | 66.8               | 70.0               |
| 00-0/4               | 42                   | 120                    | 110-1/2               | 63.6               | 70.0               |
|                      | 48                   |                        |                       | 60.7               | 70.0               |



## ANCHORS TYPES: SEE SHEET 8 FOR DESCRIPTION

B4 = (4) ANCHORS TYPE 'B' AT EACH SIDE OF DOOR MULLION B5 = (5) ANCHORS TYPE 'B' AT EACH SIDE OF DOOR MULLION

C4= (4) ANCHORS TYPE 'C' AT EACH SIDE OF DOOR MULLION C5= (5) ANCHORS TYPE 'C' AT EACH SIDE OF DOOR MULLION

ALL OTHER ANCHORS TO BE SPACED AS PER ELEVATION.
SHIM SPACE FOR ANCHORS TYPE 'C' LIMITED TO 1/4" MAX.





'B4' AT SILL ALL CASES

TRANSITION MULLION ANCHORS

Sealed: 7/25/2023



no date by description

 AL-FAROOQ CORPORATION

 ENGINEERS & PRODUCT DEVELOPMENT

 9360 SUNSET DRIVE, SUITE 220

 MIAMI, FLORIDA 33173
 (C.A.N. 3538)

 TEL. (305) 264-8100
 FAX. (305) 262-6978

ES-80001 (JUMBO) ALUM WINDOW WALL SYS. (L.M.I.)

E.S. WINDOWS, LLC
3550 N.W. 49 STREET
MIAMI, FL. 33142

TEL. (305) 638-5151 FAX. (305) 638-5158

dote: 07–29–21

scale: –

dr. by: TARIO

drawing no. 21-58F

sheet 12 of 18

FL #17897











Sealed: 7/25/2023



ES-8000T (JUMBO) ALUM WINDOW WALL SYS. (L.M.I.)

E.S. WINDOWS, LLC
3550 N.W. 49 STREET
MIAMI, FL. 33142
TEL. (305) 638-5151 FAX. (305) 638-5158 revisions: no date by description

AL-FAROOQ CORPORATION
ENGINEERS & PRODUCT DEVELOPMENT
9360 SUNSET DRIVE, SUITE 220
MI