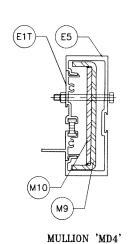

WIDTH (W) = W1 AT FRAME JAMB

W2 + W3WIDTH (W) = AT FRAME MULLION

INTERPOLATION BETWEEN WIDTHS ALLOWED.

JAMB 'J1'

TOTAL
|x ALUM + |x STL x 2.9 | 17.4845

ALUMINUM STEEL

| Ix IN^4 | Sx IN^3 |    |
|---------|---------|----|
| 6.7077  | 2.6264  | AL |
| 3.7533  | 1.6681  | ST |
| 17.4045 |         | TO |

|                                 | Ix  | IN^4 | Sx  | IN^3 |
|---------------------------------|-----|------|-----|------|
| ALUMINUM                        | 6.8 | 787  | 2.6 | 933  |
| STEEL                           | 5.8 | 308  | 2.5 | 5559 |
| TOTAL<br>Ix ALUM + Ix STL X 2.9 | 23. | 6206 |     |      |