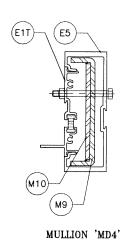

64.3    | 70.0    | 70.0    | 70.0    | 70.0    | 70.0    | 70.0    | 70.0    | 70.0    |
| 48                |                 | 60.2    | 60.2    | 70.0    | 70.0    | 70.0    | 70.0    | 70.0    | 70.0    | 70.0    | 70.0    |
| 32                |                 | 62.3    | 62.3    | 70.0    | 70.0    | 70.0    | 70.0    | 70.0    | 70.0    | 70.0    | 70.0    |
| 36                | 120             | 59.2    | 59.2    | 70.0    | 70.0    | 70.0    | 70.0    | 70.0    | 70.0    | 70.0    | 70.0    |
| 42                | 120             | 55.2    | 55.2    | 70.0    | 70.0    | 70.0    | 70.0    | 70.0    | 70.0    | 70.0    | 70.0    |
| 48                |                 | 51.6    | 51.6    | 70.0    | 70.0    | 70.0    | 70.0    | 70.0    | 70.0    | 70.0    | 70.0    |











MULLION 'MD1'

Ix IN<sup>4</sup> Sx IN<sup>3</sup> 6.7517 2.6954

MULLION 'MD2'

| ,, |  |  |  |
|----|--|--|--|
| •  |  |  |  |

| Ix IN^4 | Sx IN^3 |                                 | Ix IN^4 | Sx IN^3 |
|---------|---------|---------------------------------|---------|---------|
| 10.8394 | 4.4985  | ALUMINUM                        | 6.7517  | 2.6954  |
|         |         | STEEL                           | 2.7506  | 1.2225  |
|         |         | TOTAL<br>ix ALUM + ix STL X 2.9 | 14.6495 |         |

|          | Ix IN^4 | Sx IN^3 |
|----------|---------|---------|
| ALUMINUM | 6.7517  | 2.6954  |
| STEEL    | 3.7533  | 1.6681  |
| TOTAL    | 17.5285 |         |



Sealed: 7/25/2023

FL #17897

|         | revi           |          |               |  |
|---------|----------------|--