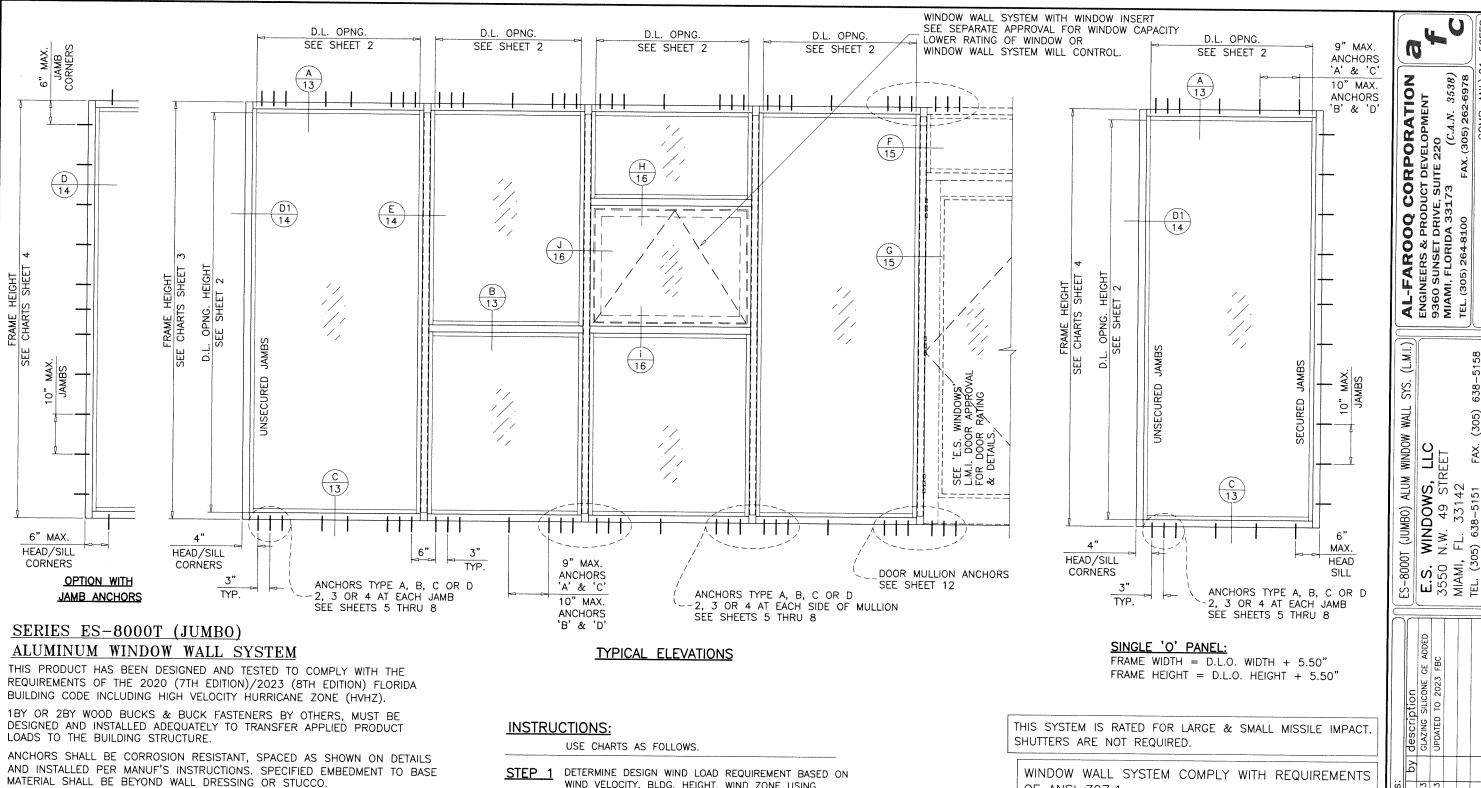

WIND VELOCITY, BLDG. HEIGHT, WIND ZONE USING APPLICABLE ASCE 7 STANDARD.

STEP 3 HEIGHT USING CHARTS ON SHEETS 3 FOR WINDOW WALL MULLION AND SHEETS 9 THRU 11 FOR DOOR MULLION

CHECK ANCHOR CAPACITY FOR WINDOW WALL SYSTEM STEP 4 USING CHARTS ON SHEETS 5 THRU 8 FOR DOOR MULLION ANCHOR CAPACITY SEE CHART ON SHEET 12

STEP\_5 THE LOWEST VALUE RESULTING FROM STEPS 2, 3 AND 4 SHALL APPLY TO ENTIRE SYSTEM.

OF ANSI Z97.1.

Sealed: 7/25/2023

- CONTRACTOR TO BE RESPONSIBLE FOR THE SELECTION, PURCHASE AND INSTALLATION OF THIS PRODUCT BASED ON THIS PRODUCT EVALUATION PROVIDED HE/SHE DOES NOT DEVIATE FROM THE CONDITIONS DETAILED ON THIS DOCUMENT
- B-THIS PRODUCT EVALUATION DOCUMENT WILL BE CONSIDERED INVALID IF ALTERED BY ANY MEANS.
- SITE SPECIFIC PROJECTS SHALL BE PREPARED BY A FLORIDA REGISTERED ENGINEER OF ARCHITECT WHICH WILL BECOME THE ENGINEER OF RECORD (E.O.R.) FOR THE PROJECT AND WHO WILL BE RESPONSIBLE FOR THE PROPER USE OF THE P.E.D. ENGINEER OF RECORD, ACTING AS A DELEGATED ENGINEER TO THE P.E.D. ENGINEER SHALL SUBMIT TO THIS LATTER THE SITE SPECIFIC DRAWINGS FOR REVIEW.
- -THIS P.E.D. SHALL BEAR THE DATE AND ORIGINAL SEAL AND SIGNATURE OF THE PROFESSIONAL ENGINEER OF RECORD THAT PREPARED IT.

AND TO BE REVIEWED BY BUILDING OFFICIAL.

DESIGN LOADS SHOWN ARE BASED ON 'ALLOWABLE STRESS DESIGN (ASD)'.

STEP 2 SEE CHARTS ON SHEET 2 FOR DESIGN LOAD CAPACITY OF DESIRED GLASS SIZE.

CHECK MULLION CAPACITY FOR A GIVEN SPACING AND THE CAPACITY SHOULD EXCEED THE DESIGN LOAD.

e P Ω e 1/2"=1'-0" 07-29ь ў: ġ. drawing

sheet 1 of 18

no. 21 - 58F

3538)

(C.A.N. 3

Ϋ́

(305)

MANUFACTURER'S LABEL SHALL BE LOCATED ON A READILY VISIBLE LOCATION IN ACCORDANCE WITH SECTION 1709.9.3 OF FLORIDA BUILDING CODE. LABELING TO COMPLY WITH SECTION 1709.9.2.