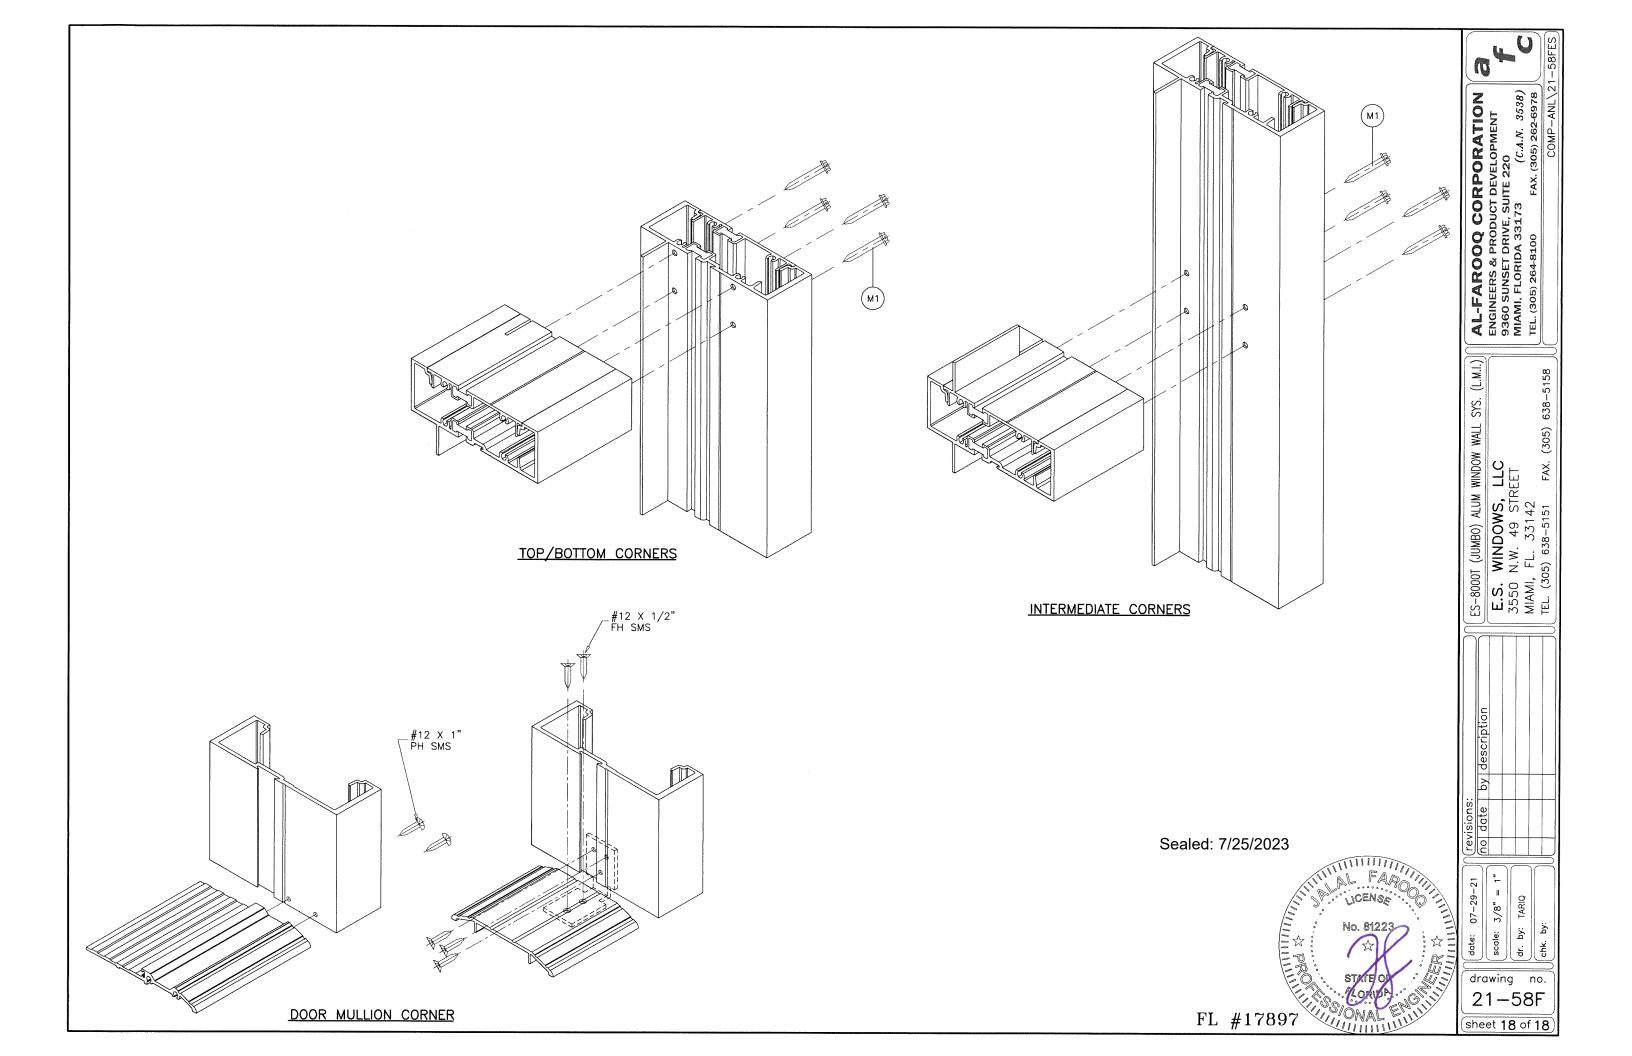

MULLIONS

Sealed: 7/25/2023

ES-8000T (JUMBO) ALUM WINDOW WALL SYS. (L.M.I.)

E.S. WINDOWS, LLC
3550 N.W. 49 STREET
MIAMI, FL. 33142

TEL. (305) 638-5151 FAX. (305) 638-5158 revisions: no date by description

drawing no.