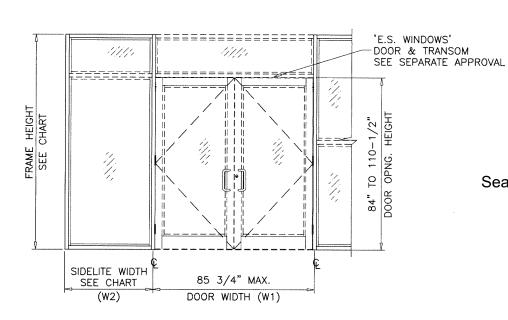

.0    | 70.0    | 70.0    | 70.0    |
| 85-3/4               | 36                               | 120                    | 110-1/2               | 59.0    | 59.0    | 70.0    | 70.0    | 70.0    | 70.0    | 70.0    | 70.0    | 70.0    | 70.0    |
| 00-0/4               | 42                               | 120                    | 110-1/2               | 55.0    | 55.0    | 70.0    | 70.0    | 70.0    | 70.0    | 70.0    | 70.0    | 70.0    | 70.0    |
|                      | 48                               |                        |                       | 51.5    | 51.5    | 70.0    | 70.0    | 70.0    | 70.0    | 70.0    | 70.0    | 77.0    | 70.0    |



STEEL 2.7506
TOTAL
| k ALUM + | k STL X 2.9 | 14.6495

2.7506 1.2225

STEEL

TOTAL
|x ALUM + |x STL X 2.9 | 17.5285

3.7533 1.6681



DOOR-WINDOWALL TRANSITION MULLION

Sealed: 7/25/2023

FL #17897

drawing no. 21-58F

by description

**AL-FAROOQ CORPORATION**ENGINEERS & PRODUCT DEVELOPMENT
9360 SUNSET DRIVE, SUITE 220
MIAMI, FLORIDA 33173 (C.A.N. 3538)
TEL. (305) 264-8100 FAX. (305) 262-6978

(L.M.I.)

ES-8000T (JUMBO) ALUM WINDOW WALL SYS. (L. E.S. WINDOWS, LLC 3550 N.W. 49 STREET MIAMI, FL. 33142 TEL. (305) 638-5151 FAX. (305) 638-51

sheet 11 of 18

dr. by: TARIQ chk. by:

|                      | DOOR MULL            | ION HEAD A             | ANCHOR LOA            | AD CAPACITY        | - PSF              | ٦Ē                 |
|----------------------|----------------------|------------------------|-----------------------|--------------------|--------------------|--------------------|
|                      | NOM