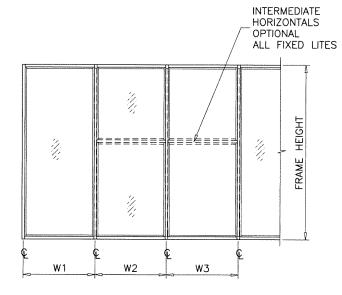

WIDTH (W) = AT FRAME MULLION

W2 + W3

ANCHORS TYPES: SEE SHEET 13 FOR DESCRIPTION

B2= (2) ANCHORS TYPE 'B' AT EACH SIDE OF JAMB AND MULLION B3= (3) ANCHORS TYPE 'B' AT EACH SIDE OF JAMB AND MULLION B4= (4) ANCHORS TYPE 'B' AT EACH SIDE OF JAMB AND MULLION

WIDTH (W) = W1 AT FRAME JAMB

WIDTH (W) = 
$$\frac{\text{W2} + \text{W3}}{2}$$