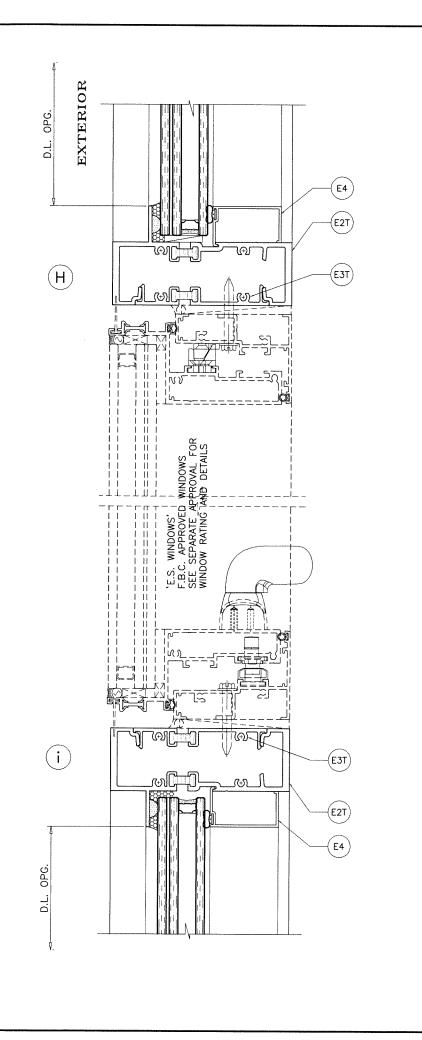

MULLIONS

Sealed: 7/25/2023

ES-8000T (JUMBO) ALUM WINDOW WALL SYS. (L.M.I.)

E.S. WINDOWS, LLC
3550 N.W. 49 STREET
MIAMI, FL. 33142

TEL. (305) 638-5151 FAX. (305) 638-5158 revisions: no date by description

drawing no.