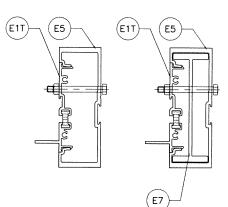

WIDTH (W) = W1 AT FRAME JAMB

W2 + W3WIDTH (W) = AT FRAME MULLION

INTERPOLATION BETWEEN WIDTHS ALLOWED.

JAMB 'J1'

TOTAL
|x ALUM + |x STL x 2.9 | 17.4845

ALUMINUM STEEL

| Ix IN^4 | Sx IN^3 |    |
|---------|---------|----|
| 6.7077  | 2.6264  | AL |
| 3.7533  | 1.6681  | ST |
| 17.4045 |         | TO |

|                                 | Ix  | IN^4 | Sx  | IN^3 |
|---------------------------------|-----|------|-----|------|
| ALUMINUM                        | 6.8 | 787  | 2.6 | 933  |
| STEEL                           | 5.8 | 308  | 2.5 | 5559 |
| TOTAL<br>Ix ALUM + Ix STL X 2.9 | 23. | 6206 |     |      |