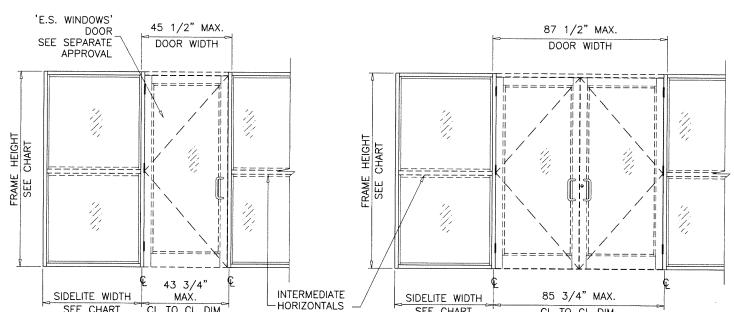

| 70.0    |  |
| 48                             |                 | 66.1    | 66.1    | 70.0    | 70.0    | 70.0    | 70.0    | 70.0    | 70.0    | 70.0    | 70.0    |  |
| 32                             |                 | _       |         | _       | _       | -       |         | -       | _       | 70.0    | 70.0    |  |
| 36                             | 120             | _       | ***     |         | _       | _       | _       |         | _       | 70.0    | 70.0    |  |
| 42                             | 120             |         | _       | -       | -       | _       | _       |         | _       | 70.0    | 70.0    |  |
| 48                             |                 |         |         | -       | _       | _       | _       |         | _       | 70.0    | 70.0    |  |







U





MULLION 'MD3'



MULLION 'MD1' MULLION 'MD2'

| Ix IN^4 Sx IN^3 | Ix IN^4 Sx IN^3 |                                 | Ix IN^4 | Sx IN^3 |
|-----------------|-----------------|---------------------------------|---------|---------|
| 6.7517 2.6954   | 10.8394 4.4985  | ALUMINUM                        | 6.7517  | 2.6954  |
|                 |                 | STEEL                           | 2.7506  | 1.2225  |
|                 |                 | TOTAL<br> x ALUM +  x STL X 2.9 | 14.6495 |         |

| x IN^4 | Sx IN^3 |                                 | Ix IN^4 | Sx IN^3 |
|--------|---------|---------------------------------|---------|---------|
| 5.7517 | 2.6954  | ALUMINUM                        | 6.7517  | 2.6954  |
| 2.7506 | 1.2225  | STEEL                           |